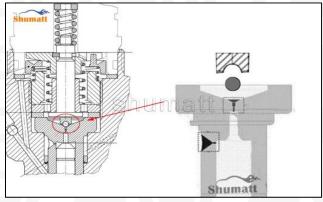

#### 2.1. F00RJ02466 CRDI Injector Valve Set Installation Precautions

- (1) Clean the CRDI injector valve set in an ultrasonic cleaner for 3-5 minutes before installation, so as to make the stains, dust, rust-proof oil oxides, paraffin base, naphthenic base, intermediate base, salt, lead naphthenate, zinc naphthenate, sodium petroleum sulfonate, barium petroleum sulfonate, calcium petroleum sulfonate, tallow diamine trioleate, rosinamine on the surface of the CRDI injector valve set fall off.
- (2) Use compressed air to clean the cleaning fluid attached to the surface of the CRDI injector valve set after cleaning, and clean it up to the standard of use.
- (3) When installing the steel ball and ball seat, pay attention to the steel ball should close tightly to the oil return hole at the top of the valve cap, as shown below:

Pic No.1

(4) When installing the valve stem, make sure that the valve stem and the bonnet must ensure that the valve stem can move smoothly in it, as shown below:

Pic No.2

(5) When installing the CRDI injector valve set, the oil inlet position should be 180° between the oil inlet position of the injector body.

A If the injector steel ball and the ball seat are not installed in accordance with the standard, it may cause serious damage to the CRDI injector valve set.