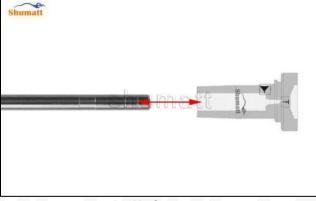

#### 2.1. F00RJ02429 CRDI Injector Valve Set Installation Precautions

- (1) Clean the CRDI injector valve set in an ultrasonic cleaner for 3-5 minutes before installation, so as to make the stains, dust, rust-proof oil oxides, paraffin base, naphthenic base, intermediate base, salt, lead naphthenate, zinc naphthenate, sodium petroleum sulfonate, barium petroleum sulfonate, calcium petroleum sulfonate, tallow diamine trioleate, rosinamine on the surface of the CRDI injector valve set fall off.
- (2) Use compressed air to clean the cleaning fluid attached to the surface of the CRDI injector valve set after cleaning, and clean it up to the standard of use.
- (3) When installing the steel ball and ball seat, pay attention to the steel ball should close tightly to the oil return hole at the top of the valve cap, as shown below:

Pic No.1

(4) When installing the valve stem, make sure that the valve stem and the bonnet must ensure that the valve stem can move smoothly in it, as shown below:

Pic No.2

(5) When installing the CRDI injector valve set, the oil inlet position should be 180° between the oil inlet position of the injector body.