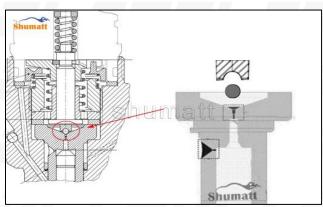

#### 2.1. F00RJ02429 CRDI Injector Valve Set Installation Precautions

- (1) Clean the CRDI injector valve set in an ultrasonic cleaner for 3-5 minutes before installation, so as to make the stains, dust, rust-proof oil oxides, paraffin base, naphthenic base, intermediate base, salt, lead naphthenate, zinc naphthenate, sodium petroleum sulfonate, barium petroleum sulfonate, calcium petroleum sulfonate, tallow diamine trioleate, rosinamine on the surface of the CRDI injector valve set fall off.
- (2) Use compressed air to clean the cleaning fluid attached to the surface of the CRDI injector valve set after cleaning, and clean it up to the standard of use.
- (3) When installing the steel ball and ball seat, pay attention to the steel ball should close tightly to the oil return hole at the top of the valve cap, as shown below:

Pic No.1

(4) When installing the valve stem, make sure that the valve stem and the bonnet must ensure that the valve stem can move smoothly in it, as shown below:

Pic No.2

(5) When installing the CRDI injector valve set, the oil inlet position should be 180° between the oil inlet position of the injector body.

If the injector steel ball and the ball seat are not installed in accordance with the standard, it may cause

serious damage to the CRDI injector valve set.