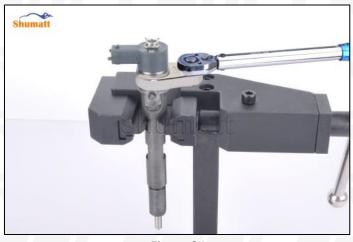

## 2.3. FOORJO2397 CRDI Injector Valve Set installation Steps

(1) Use the special installation tools for the sealing ring and support ring in (CRT029) to put them into the injector body, as shown in figure 1

Figure 1

(2) Place the valve set into the injector and install the valve assembly into place using the special tools in (CRT029), as shown in figure 2

Figure 2

(3) Take out the buffer spring steel ball and ball seat and set them aside, as shown in figure 3