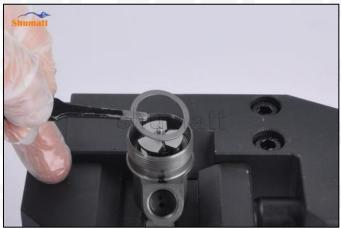

Figure 1

(2) Place the valve set into the injector and install the valve assembly into place using the special tools in (CRT029), as shown in figure 2

Figure 2

(3) Take out the buffer spring steel ball and ball seat and set them aside, as shown in figure 3

Figure 3

(4) Place the armature travel adjustment gasket into the injector, as shown in figure 4

Figure 4

(5) Place the armature core into the injector, as shown in figure 5

Figure 5

(6) Place the lower plate into the injector, as shown in figure 6