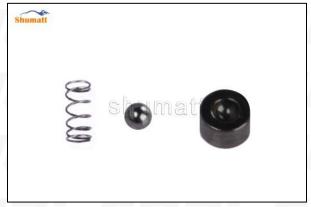

Figure 1

(2) Place the valve set into the injector and install the valve assembly into place using the special tools in (CRT029), as shown in figure 2

Figure 2

(3) Take out the buffer spring steel ball and ball seat and set them aside, as shown in figure 3