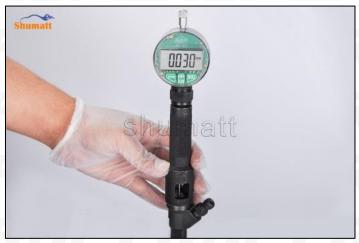

Figure 14

(15) Reset the measuring tool to zero, as shown in figure 15

Figure 15

(16) The value reached by pressing the gauge rod is the armature stroke (45-55um). If it is greater than the normal value, reduce the armature stroke adjustment gasket. If it is less than the normal value, thicken the armature stroke adjustment gasket, as shown in figure 16

Figure 16

(17) Replace the measuring tool with the CRT220 tool (Tool No. 5) and reset to zero, as shown in figure 17

Figure 17

(18) Measure the distance from the inner plane to the outer plane of the solenoid valve and record it as A (5510), as shown in figure 18