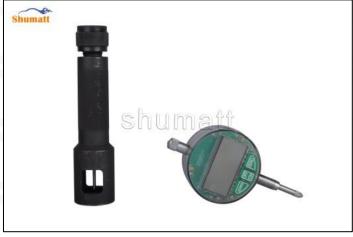

Figure 11

(12) To measure the stroke without buffer spring, steel ball and ball seat, use the CRT220 tool (Tool No. 1), as shown in figure 12

Figure 12

(13) Install the measuring tool on the injector and reset it to zero, as shown in figure 13

Figure 13

(14) After installing the buffer spring, steel ball and ball seat, install the measuring tool. The value displayed by the measuring tool is the buffer stroke value (15-45um). If it is greater than the normal value, reduce the buffer stroke adjustment gasket. If it is less than the normal value, thicken the buffer stroke adjustment gasket, as shown in figure 14