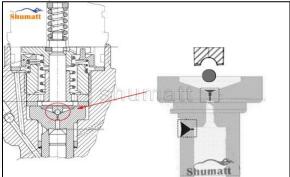

## 2.2. F00RJ02397 CRDI Injector Valve Set Installation Precautions

- (1) Clean the CRDI injector valve set in an ultrasonic cleaner for 3-5 minutes before installation, so as to make the stains, dust, rust-proof oil oxides, paraffin base, naphthenic base, intermediate base, salt, lead naphthenate, zinc naphthenate, sodium petroleum sulfonate, barium petroleum sulfonate, calcium petroleum sulfonate, tallow diamine trioleate, rosinamine on the surface of the CRDI injector valve set fall off.
- (2) Use compressed air to clean the cleaning fluid attached to the surface of the CRDI injector valve set after cleaning, and clean it up to the standard of use.
- (3) When installing the steel ball and ball seat, pay attention to the steel ball should close tightly to the oil return hole at the top of the valve cap, as shown below:

Pic No.1

(4) When installing the valve stem, make sure that the valve stem and the bonnet must ensure that the valve stem can move smoothly in it, as shown below:

Pic No.2

(5) When installing the CRDI injector valve set, the oil inlet position should be 180° between the oil inlet position of the injector body.

If the injector steel ball and the ball seat are not installed in accordance with the standard, it may cause serious damage to the CRDI injector valve set.