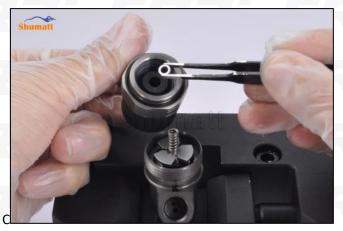

## 2.2. F00RJ02397 CRDI Injector Valve Set Installation Precautions

- (1) Clean the CRDI injector valve set in an ultrasonic cleaner for 3-5 minutes before installation, so as to make the stains, dust, rust-proof oil oxides, paraffin base, naphthenic base, intermediate base, salt, lead naphthenate, zinc naphthenate, sodium petroleum sulfonate, barium petroleum sulfonate, calcium petroleum sulfonate, tallow diamine trioleate, rosinamine on the surface of the CRDI injector valve set fall off.
- (2) Use compressed air to clean the cleaning fluid attached to the surface of the CRDI injector valve set after cleaning, and clean it up to the standard of use.
- (3) When installing the steel ball and ball seat, pay attention to the steel ball should close tightly to the oil return hole at the top of the valve cap, as shown below:

Pic No.1

(4) When installing the valve stem, make sure that the valve stem and the bonnet must ensure that the valve stem can move smoothly in it, as shown below:

Pic No.2

(5) When installing the CRDI injector valve set, the oil inlet position should be 180° between the oil inlet position of the injector body.