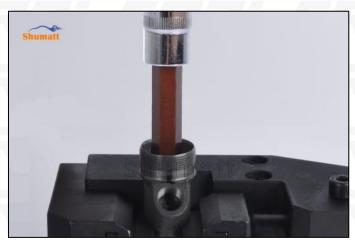

## 2.2. F00RJ02397 CRDI Injector Valve Set Installation Precautions

- (1) Clean the CRDI injector valve set in an ultrasonic cleaner for 3-5 minutes before installation, so as to make the stains, dust, rust-proof oil oxides, paraffin base, naphthenic base, intermediate base, salt, lead naphthenate, zinc naphthenate, sodium petroleum sulfonate, barium petroleum sulfonate, calcium petroleum sulfonate, tallow diamine trioleate, rosinamine on the surface of the CRDI injector valve set fall off.
- (2) Use compressed air to clean the cleaning fluid attached to the surface of the CRDI injector valve set after cleaning, and clean it up to the standard of use.
- (3) When installing the steel ball and ball seat, pay attention to the steel ball should close tightly to the oil return hole at the top of the valve cap, as shown below:

Pic No.1

(4) When installing the valve stem, make sure that the valve stem and the bonnet must ensure that the valve stem can move smoothly in it, as shown below:

Pic No.2

(5) When installing the CRDI injector valve set, the oil inlet position should be 180° between the oil inlet position of the injector body.