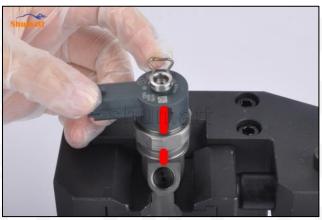

## 2.2. F00RJ02397 CRDI Injector Valve Set Installation Precautions

- (1) Clean the CRDI injector valve set in an ultrasonic cleaner for 3-5 minutes before installation, so as to make the stains, dust, rust-proof oil oxides, paraffin base, naphthenic base, intermediate base, salt, lead naphthenate, zinc naphthenate, sodium petroleum sulfonate, barium petroleum sulfonate, calcium petroleum sulfonate, tallow diamine trioleate, rosinamine on the surface of the CRDI injector valve set fall off.
- (2) Use compressed air to clean the cleaning fluid attached to the surface of the CRDI injector valve set after cleaning, and clean it up to the standard of use.
- (3) When installing the steel ball and ball seat, pay attention to the steel ball should close tightly to the oil return hole at the top of the valve cap, as shown below:

Pic No.1

(4) When installing the valve stem, make sure that the valve stem and the bonnet must ensure that the valve stem can move smoothly in it, as shown below:

Pic No.2

(5) When installing the CRDI injector valve set, the oil inlet position should be 180° between the oil inlet position of the injector body.