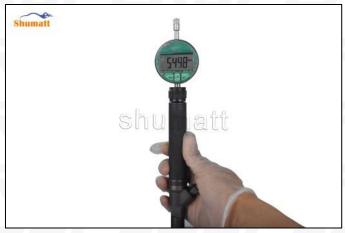

Figure 18

(19) Measure the distance from the injector end armature plate plane to the remaining air gap adjustment gasket again and record it as B (5498), as shown in figure 19

Figure 19

(20) Residual air gap = A data - B data. The value of the residual air gap is 45-55Nm. If it is greater than the normal value, reduce the residual air gap stroke adjustment gasket. If it is less than the normal value, thicken the residual air gap stroke adjustment gasket, as shown in figure 20