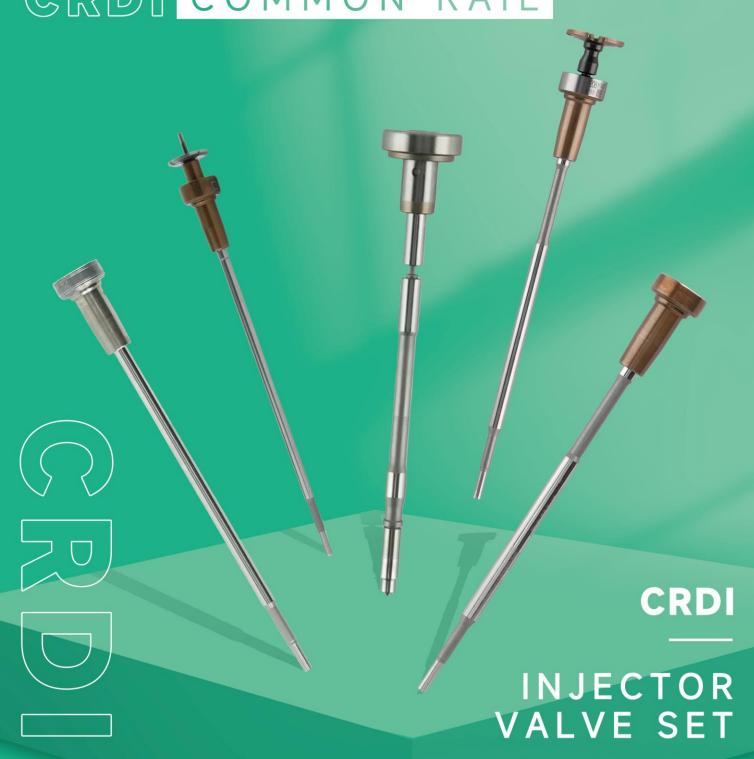

# INJECTOR VALVE SET

CRD[ COMMON RAIL

## 1. F00RJ02397 CRDI Injector Valve Set Introduction

The CRDI injector valve set is a crucial element of the injector system, consisting of the valve stem and valve cap. It is situated in the control room within the injector body and plays a pivotal role in regulating oil injection and return. This set is not only a core component but also susceptible to high damage rates.