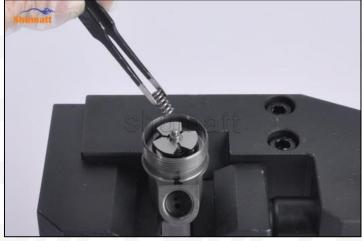

## 2.2. F00RJ02397 CRDI Injector Valve Set Installation Precautions

- (1) Clean the CRDI injector valve set in an ultrasonic cleaner for 3-5 minutes before installation, so as to make the stains, dust, rust-proof oil oxides, paraffin base, naphthenic base, intermediate base, salt, lead naphthenate, zinc naphthenate, sodium petroleum sulfonate, barium petroleum sulfonate, calcium petroleum sulfonate, tallow diamine trioleate, rosinamine on the surface of the CRDI injector valve set fall off.
- (2) Use compressed air to clean the cleaning fluid attached to the surface of the CRDI injector valve set after cleaning, and clean it up to the standard of use.
- (3) When installing the steel ball and ball seat, pay attention to the steel ball should close tightly to the oil return hole at the top of the valve cap, as shown below:

Pic No.1

(4) When installing the valve stem, make sure that the valve stem and the bonnet must ensure that the valve stem can move smoothly in it, as shown below:

Pic No.2

(5) When installing the CRDI injector valve set, the oil inlet position should be 180° between the oil inlet position of the injector body.

If the injector steel ball and the ball seat are not installed in accordance with the standard, it may cause serious damage to the CRDI injector valve set.