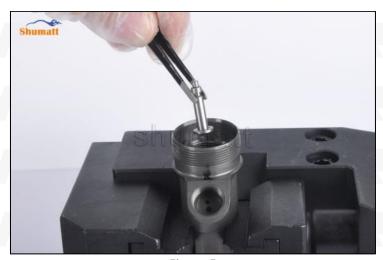

Figure 1

(2) Place the valve set into the injector and install the valve assembly into place using the special tools in (CRT029), as shown in figure 2

Figure 2

(3) Take out the buffer spring steel ball and ball seat and set them aside, as shown in figure 3