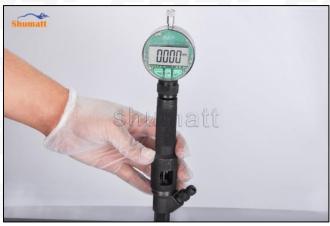

Figure 13

(14) After installing the buffer spring, steel ball and ball seat, install the measuring tool. The value displayed by the measuring tool is the buffer stroke value (15-45um). If it is greater than the normal value, reduce the buffer stroke adjustment gasket. If it is less than the normal value, thicken the buffer stroke adjustment gasket, as shown in figure 14

Figure 14

(15) Reset the measuring tool to zero, as shown in figure 15

Figure 15

(16) The value reached by pressing the gauge rod is the armature stroke (45-55um). If it is greater than the normal value, reduce the armature stroke adjustment gasket. If it is less than the normal value, thicken the armature stroke adjustment gasket, as shown in figure 16