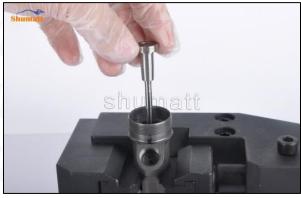

Figure 1

(2) Place the valve set into the injector and install the valve assembly into place using the special tools in (CRT029), as shown in figure 2

Figure 2

(3) Take out the buffer spring steel ball and ball seat and set them aside, as shown in figure 3

Figure 3

(4) Place the armature travel adjustment gasket into the injector, as shown in figure 4

Figure 4

(5) Place the armature core into the injector, as shown in figure 5

Figure 5

(6) Place the lower plate into the injector, as shown in figure 6