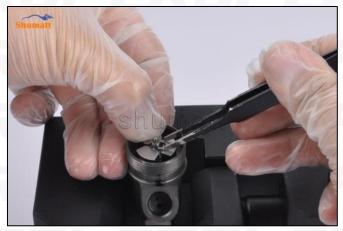

Figure 1

(2) Place the valve set into the injector and install the valve assembly into place using the special tools in (CRT029), as shown in figure 2

Figure 2

(3) Take out the buffer spring steel ball and ball seat and set them aside, as shown in figure 3

Figure 3

(4) Place the armature travel adjustment gasket into the injector, as shown in figure 4

Figure 4

(5) Place the armature core into the injector, as shown in figure 5

Figure 5

(6) Place the lower plate into the injector, as shown in figure 6