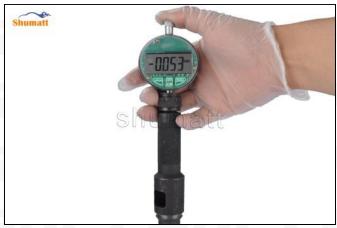

Figure 16

(17) Replace the measuring tool with the CRT220 tool (Tool No. 5) and reset to zero, as shown in figure 17

Figure 17

(18) Measure the distance from the inner plane to the outer plane of the solenoid valve and record it as A (5510), as shown in figure 18

Figure 18

(19) Measure the distance from the injector end armature plate plane to the remaining air gap adjustment gasket again and record it as B (5498), as shown in figure 19

Figure 19

(20) Residual air gap = A data - B data. The value of the residual air gap is 45-55Nm. If it is greater than the normal value, reduce the residual air gap stroke adjustment gasket. If it is less than the normal value, thicken the residual air gap stroke adjustment gasket, as shown in figure 20