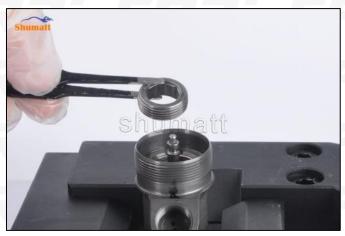

Figure 3

(4) Place the armature travel adjustment gasket into the injector, as shown in figure 4

Figure 4

(5) Place the armature core into the injector, as shown in figure 5

Figure 5

(6) Place the lower plate into the injector, as shown in figure 6

Figure 6

(7) Place the lock nut into the injector, as shown in figure 7

Figure 7

(8) Use the special tool for locking nuts in (CRT029) to tighten the locking nuts to 65 Nm, as shown in figure 8

Figure 8

(9) Insert the armature, as shown in figure 9