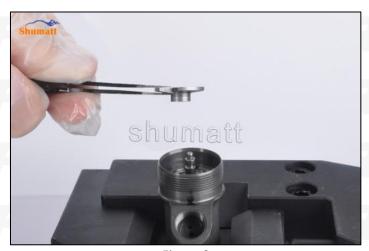

## 2.3. FOORJO2397 CRDI Injector Valve Set installation Steps

(1) Use the special installation tools for the sealing ring and support ring in (CRT029) to put them into the injector body, as shown in figure 1

Figure 1

(2) Place the valve set into the injector and install the valve assembly into place using the special tools in (CRT029), as shown in figure 2

Figure 2

(3) Take out the buffer spring steel ball and ball seat and set them aside, as shown in figure 3