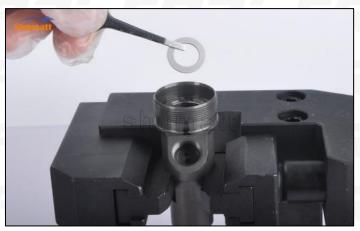

## 2.3. FOORJO2397 CRDI Injector Valve Set installation Steps

(1) Use the special installation tools for the sealing ring and support ring in (CRT029) to put them into the injector body, as shown in figure 1

Figure 1

(2) Place the valve set into the injector and install the valve assembly into place using the special tools in (CRT029), as shown in figure 2

Figure 2

(3) Take out the buffer spring steel ball and ball seat and set them aside, as shown in figure 3