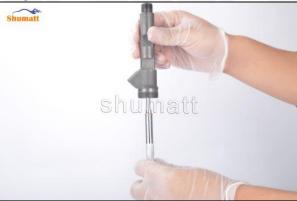

## 2.3. FOORJO2397 CRDI Injector Valve Set installation Steps

(1) Use the special installation tools for the sealing ring and support ring in (CRT029) to put them into the injector body, as shown in figure 1

Figure 1

(2) Place the valve set into the injector and install the valve assembly into place using the special tools in (CRT029), as shown in figure 2

Figure 2

(3) Take out the buffer spring steel ball and ball seat and set them aside, as shown in figure 3