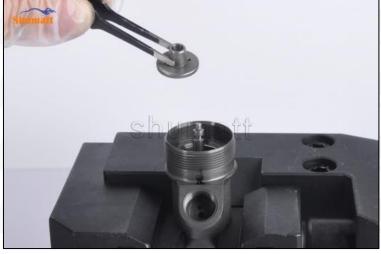

Figure 1

(2) Place the valve set into the injector and install the valve assembly into place using the special tools in (CRT029), as shown in figure 2

Figure 2

(3) Take out the buffer spring steel ball and ball seat and set them aside, as shown in figure 3

Figure 3

(4) Place the armature travel adjustment gasket into the injector, as shown in figure 4

Figure 4

(5) Place the armature core into the injector, as shown in figure 5

Figure 5

(6) Place the lower plate into the injector, as shown in figure 6