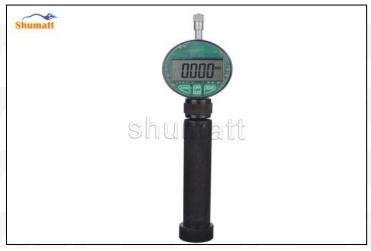

## 2.3. FOORJO2397 CRDI Injector Valve Set installation Steps

(1) Use the special installation tools for the sealing ring and support ring in (CRT029) to put them into the injector body, as shown in figure 1

Figure 1

(2) Place the valve set into the injector and install the valve assembly into place using the special tools in (CRT029), as shown in figure 2

Figure 2

(3) Take out the buffer spring steel ball and ball seat and set them aside, as shown in figure 3

Figure 3

(4) Place the armature travel adjustment gasket into the injector, as shown in figure 4

Figure 4

(5) Place the armature core into the injector, as shown in figure 5

Figure 5

(6) Place the lower plate into the injector, as shown in figure 6

Figure 6

(7) Place the lock nut into the injector, as shown in figure 7

Figure 7

(8) Use the special tool for locking nuts in (CRT029) to tighten the locking nuts to 65 Nm, as shown in figure 8

Figure 8

(9) Insert the armature, as shown in figure 9

Figure 9

(10) Press the armature plate downward so that the opening buffer stroke adjustment gasket can be stuck in the slot on the armature core, as shown in figure 10

Figure 10

(11) Insert the armature stroke adjustment shim, as shown in figure 11

Figure 11

(12) To measure the stroke without buffer spring, steel ball and ball seat, use the CRT220 tool (Tool No. 1), as shown in figure 12

Figure 12

(13) Install the measuring tool on the injector and reset it to zero, as shown in figure 13

Figure 13

(14) After installing the buffer spring, steel ball and ball seat, install the measuring tool. The value displayed by the measuring tool is the buffer stroke value (15-45um). If it is greater than the normal value, reduce the buffer stroke adjustment gasket. If it is less than the normal value, thicken the buffer stroke adjustment gasket, as shown in figure 14

Figure 14

(15) Reset the measuring tool to zero, as shown in figure 15

Figure 15

(16) The value reached by pressing the gauge rod is the armature stroke (45-55um). If it is greater than the normal value, reduce the armature stroke adjustment gasket. If it is less than the normal value, thicken the armature stroke adjustment gasket, as shown in figure 16

Figure 16

(17) Replace the measuring tool with the CRT220 tool (Tool No. 5) and reset to zero, as shown in figure 17

Figure 17

(18) Measure the distance from the inner plane to the outer plane of the solenoid valve and record it as A (5510), as shown in figure 18

Figure 18

(19) Measure the distance from the injector end armature plate plane to the remaining air gap adjustment gasket again and record it as B (5498), as shown in figure 19

Figure 19

(20) Residual air gap = A data - B data. The value of the residual air gap is 45-55Nm. If it is greater than the normal value, reduce the residual air gap stroke adjustment gasket. If it is less than the normal value, thicken the residual air gap stroke adjustment gasket, as shown in figure 20