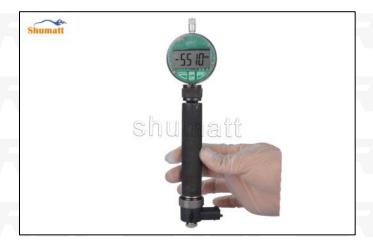

Figure 16

(17) Replace the measuring tool with the CRT220 tool (Tool No. 5) and reset to zero, as shown in figure 17

Figure 17

(18) Measure the distance from the inner plane to the outer plane of the solenoid valve and record it as A (5510), as shown in figure 18

Figure 18

(19) Measure the distance from the injector end armature plate plane to the remaining air gap adjustment gasket again and record it as B (5498), as shown in figure 19

Figure 19

(20) Residual air gap = A data - B data. The value of the residual air gap is 45-55Nm. If it is greater than the normal value, reduce the residual air gap stroke adjustment gasket. If it is less than the normal value, thicken the residual air gap stroke adjustment gasket, as shown in figure 20