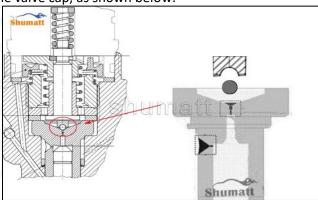

#### 2.1. F00RJ02235 CRDI Injector Valve Set Installation Precautions

- (1) Clean the CRDI injector valve set in an ultrasonic cleaner for 3-5 minutes before installation, so as to make the stains, dust, rust-proof oil oxides, paraffin base, naphthenic base, intermediate base, salt, lead naphthenate, zinc naphthenate, sodium petroleum sulfonate, barium petroleum sulfonate, calcium petroleum sulfonate, tallow diamine trioleate, rosinamine on the surface of the CRDI injector valve set fall off.
- (2) Use compressed air to clean the cleaning fluid attached to the surface of the CRDI injector valve set after cleaning, and clean it up to the standard of use.
- (3) When installing the steel ball and ball seat, pay attention to the steel ball should close tightly to the oil return hole at the top of the valve cap, as shown below:

Pic No.1

(4) When installing the valve stem, make sure that the valve stem and the bonnet must ensure that the valve stem can move smoothly in it, as shown below:

Pic No.2

(5) When installing the CRDI injector valve set, the oil inlet position should be 180° between the oil inlet position of the injector body.