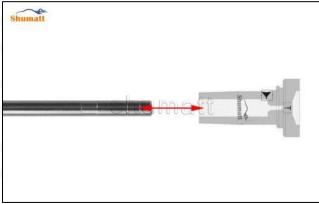

#### 2.1. F00RJ02235 CRDI Injector Valve Set Installation Precautions

- (1) Clean the CRDI injector valve set in an ultrasonic cleaner for 3-5 minutes before installation, so as to make the stains, dust, rust-proof oil oxides, paraffin base, naphthenic base, intermediate base, salt, lead naphthenate, zinc naphthenate, sodium petroleum sulfonate, barium petroleum sulfonate, calcium petroleum sulfonate, tallow diamine trioleate, rosinamine on the surface of the CRDI injector valve set fall off.
- (2) Use compressed air to clean the cleaning fluid attached to the surface of the CRDI injector valve set after cleaning, and clean it up to the standard of use.
- (3) When installing the steel ball and ball seat, pay attention to the steel ball should close tightly to the oil return hole at the top of the valve cap, as shown below:

Pic No.1

(4) When installing the valve stem, make sure that the valve stem and the bonnet must ensure that the valve stem can move smoothly in it, as shown below:

Pic No.2

(5) When installing the CRDI injector valve set, the oil inlet position should be 180° between the oil inlet position of the injector body.