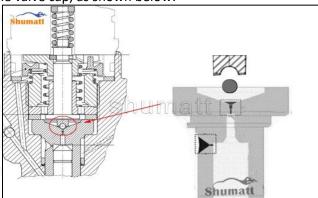

#### 2.1. F00RJ02213 CRDI Injector Valve Set Installation Precautions

- (1) Clean the CRDI injector valve set in an ultrasonic cleaner for 3-5 minutes before installation, so as to make the stains, dust, rust-proof oil oxides, paraffin base, naphthenic base, intermediate base, salt, lead naphthenate, zinc naphthenate, sodium petroleum sulfonate, barium petroleum sulfonate, calcium petroleum sulfonate, tallow diamine trioleate, rosinamine on the surface of the CRDI injector valve set fall off.
- (2) Use compressed air to clean the cleaning fluid attached to the surface of the CRDI injector valve set after cleaning, and clean it up to the standard of use.
- (3) When installing the steel ball and ball seat, pay attention to the steel ball should close tightly to the oil return hole at the top of the valve cap, as shown below:

Pic No.1

(4) When installing the valve stem, make sure that the valve stem and the bonnet must ensure that the valve stem can move smoothly in it, as shown below:

Pic No.2

(5) When installing the CRDI injector valve set, the oil inlet position should be 180° between the oil inlet position of the injector body.

If the injector steel ball and the ball seat are not installed in accordance with the standard, it may cause serious damage to the CRDI injector valve set.