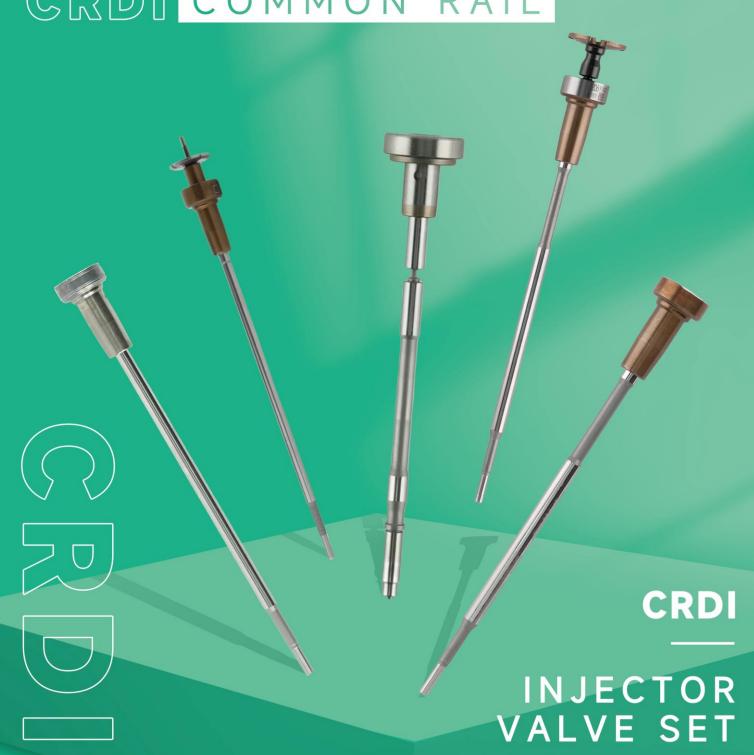

# INJECTOR VALVE SET

CRDI COMMON RAIL

#### 1. F00RJ02213 CRDI Injector Valve Set Introduction

The CRDI injector valve set is a crucial element of the injector system, consisting of the valve stem and valve cap. It is situated in the control room within the injector body and plays a pivotal role in regulating oil injection and return. This set is not only a core component but also susceptible to high damage rates.