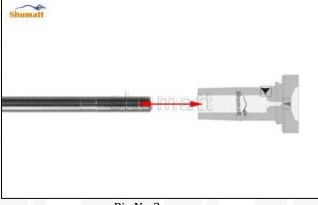

Pic No.1

(4) When installing the valve stem, make sure that the valve stem and the bonnet must ensure that the valve stem can move smoothly in it, as shown below:

Pic No.2

(5) When installing the CRDI injector valve set, the oil inlet position should be 180° between the oil inlet position of the injector body.