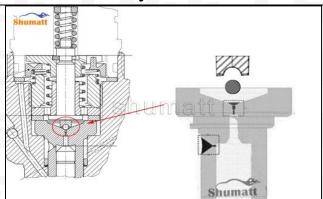

#### 2.1. FOORJO2130 CRDI Injector Valve Set Installation Precautions

- (1) Clean the CRDI injector valve set in an ultrasonic cleaner for 3-5 minutes before installation, so as to make the stains, dust, rust-proof oil oxides, paraffin base, naphthenic base, intermediate base, salt, lead naphthenate, zinc naphthenate, sodium petroleum sulfonate, barium petroleum sulfonate, calcium petroleum sulfonate, tallow diamine trioleate, rosinamine on the surface of the CRDI injector valve set fall off.
- (2) Use compressed air to clean the cleaning fluid attached to the surface of the CRDI injector valve set after cleaning, and clean it up to the standard of use.
- (3) When installing the steel ball and ball seat, pay attention to the steel ball should close tightly to the oil return hole at the top of the valve cap, as shown below:

Pic No.1

(4) When installing the valve stem, make sure that the valve stem and the bonnet must ensure that the valve stem can move smoothly in it, as shown below:

Pic No.2

(5) When installing the CRDI injector valve set, the oil inlet position should be 180° between the oil inlet position of the injector body.

If the injector steel ball and the ball seat are not installed in accordance with the standard, it may cause serious damage to the CRDI injector valve set.