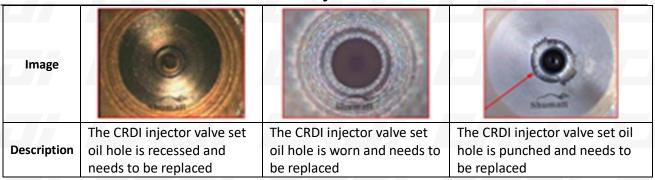

#### (1) Valve Cap

Under the microscope, magnify 20 times to check that the oil inlet hole of the valve cap and the oil return hole of the bonnet are not worn, grooved, scratched, damaged, rusted or dented.

| ı |             | offilet are flot worth, grooved, 3              | cratched, damaged, rusted or d                   | ented.                                                                                                                                                        |
|---|-------------|-------------------------------------------------|--------------------------------------------------|---------------------------------------------------------------------------------------------------------------------------------------------------------------|
| 4 | No.         | 1                                               | 2                                                | 3                                                                                                                                                             |
|   | Image       |                                                 |                                                  |                                                                                                                                                               |
|   | Description | CRDI injector valve set oil inlet hole location | CRDI injector valve set oil return hole location | The oil inlet and oil return holes of the CRDI injector valve set are free of wear, grooves, scratches, damage, rust, dents, which do not need to be replaced |
| ĺ | No.         | 4                                               | 5                                                | 6                                                                                                                                                             |

⚠ The wear of the top oil return hole causes the oil return to be too large and the leaking injector cannot inject oil.

⚠ The oil inlet hole on the side is blocked, causing the injector to fail to establish the pressure chamber and the injector cannot work normally

Mear of the oil chamber of the valve cap will cause fuel injector failure. In severe cases, the fuel injector will not work properly.