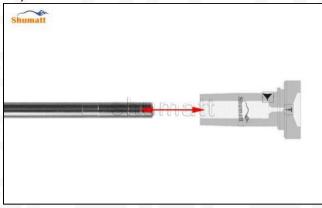

Pic No.1

(4) When installing the valve stem, make sure that the valve stem and the bonnet must ensure that the valve stem can move smoothly in it, as shown below:

Pic No.2

(5) When installing the CRDI injector valve set, the oil inlet position should be 180° between the oil inlet position of the injector body.

If the injector steel ball and the ball seat are not installed in accordance with the standard, it may cause serious damage to the CRDI injector valve set.