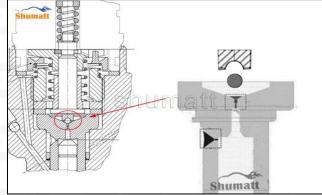

#### 2.1. FOORJO2056 CRDI Injector Valve Set Installation Precautions

- (1) Clean the CRDI injector valve set in an ultrasonic cleaner for 3-5 minutes before installation, so as to make the stains, dust, rust-proof oil oxides, paraffin base, naphthenic base, intermediate base, salt, lead naphthenate, zinc naphthenate, sodium petroleum sulfonate, barium petroleum sulfonate, calcium petroleum sulfonate, tallow diamine trioleate, rosinamine on the surface of the CRDI injector valve set fall off.
- (2) Use compressed air to clean the cleaning fluid attached to the surface of the CRDI injector valve set after cleaning, and clean it up to the standard of use.
- (3) When installing the steel ball and ball seat, pay attention to the steel ball should close tightly to the oil return hole at the top of the valve cap, as shown below:

Pic No.1

(4) When installing the valve stem, make sure that the valve stem and the bonnet must ensure that the valve stem can move smoothly in it, as shown below:

Pic No.2

(5) When installing the CRDI injector valve set, the oil inlet position should be  $180^{\circ}$  between the oil inlet position of the injector body.

If the injector steel ball and the ball seat are not installed in accordance with the standard, it may cause serious damage to the CRDI injector valve set.