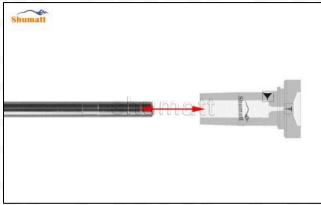

Pic No.1

(4) When installing the valve stem, make sure that the valve stem and the bonnet must ensure that the valve stem can move smoothly in it, as shown below:

Pic No.2

(5) When installing the CRDI injector valve set, the oil inlet position should be  $180^{\circ}$  between the oil inlet position of the injector body.