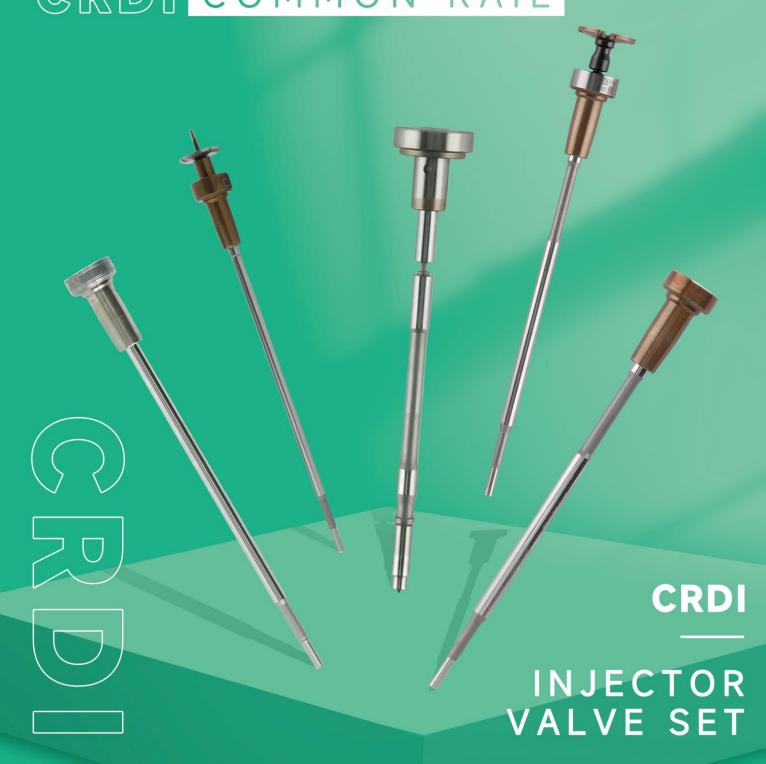

# INJECTOR VALVE SET

CRDI COMMON RAIL

#### 1. F00RJ02056 CRDI Injector Valve Set Introduction

The CRDI injector valve set is a crucial element of the injector system, consisting of the valve stem and valve cap. It is situated in the control room within the injector body and plays a pivotal role in regulating oil injection and return. This set is not only a core component but also susceptible to high damage rates.