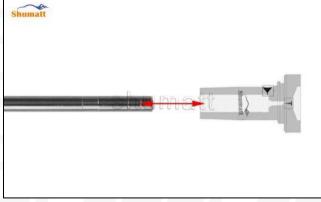

### 2.1. FOORJO1941 CRDI Injector Valve Set Installation Precautions

- (1) Clean the CRDI injector valve set in an ultrasonic cleaner for 3-5 minutes before installation, so as to make the stains, dust, rust-proof oil oxides, paraffin base, naphthenic base, intermediate base, salt, lead naphthenate, zinc naphthenate, sodium petroleum sulfonate, barium petroleum sulfonate, calcium petroleum sulfonate, tallow diamine trioleate, rosinamine on the surface of the CRDI injector valve set fall off
- (2) Use compressed air to clean the cleaning fluid attached to the surface of the CRDI injector valve set after cleaning, and clean it up to the standard of use.
- (3) When installing the steel ball and ball seat, pay attention to the steel ball should close tightly to the oil return hole at the top of the valve cap, as shown below:

Pic No.1

(4) When installing the valve stem, make sure that the valve stem and the bonnet must ensure that the valve stem can move smoothly in it, as shown below:

Pic No.2

(5) When installing the CRDI injector valve set, the oil inlet position should be 180° between the oil inlet position of the injector body.

A If the injector steel ball and the ball seat are not installed in accordance with the standard, it may cause serious damage to the CRDI injector valve set.