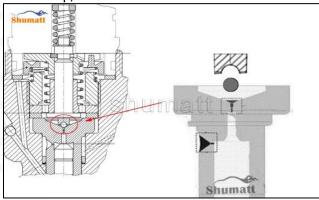

### 2.1. FOORJO1941 CRDI Injector Valve Set Installation Precautions

- (1) Clean the CRDI injector valve set in an ultrasonic cleaner for 3-5 minutes before installation, so as to make the stains, dust, rust-proof oil oxides, paraffin base, naphthenic base, intermediate base, salt, lead naphthenate, zinc naphthenate, sodium petroleum sulfonate, barium petroleum sulfonate, calcium petroleum sulfonate, tallow diamine trioleate, rosinamine on the surface of the CRDI injector valve set fall off
- (2) Use compressed air to clean the cleaning fluid attached to the surface of the CRDI injector valve set after cleaning, and clean it up to the standard of use.
- (3) When installing the steel ball and ball seat, pay attention to the steel ball should close tightly to the oil return hole at the top of the valve cap, as shown below:

Pic No.1

(4) When installing the valve stem, make sure that the valve stem and the bonnet must ensure that the valve stem can move smoothly in it, as shown below:

Pic No.2

(5) When installing the CRDI injector valve set, the oil inlet position should be 180° between the oil inlet position of the injector body.

A If the injector steel ball and the ball seat are not installed in accordance with the standard, it may cause serious damage to the CRDI injector valve set.