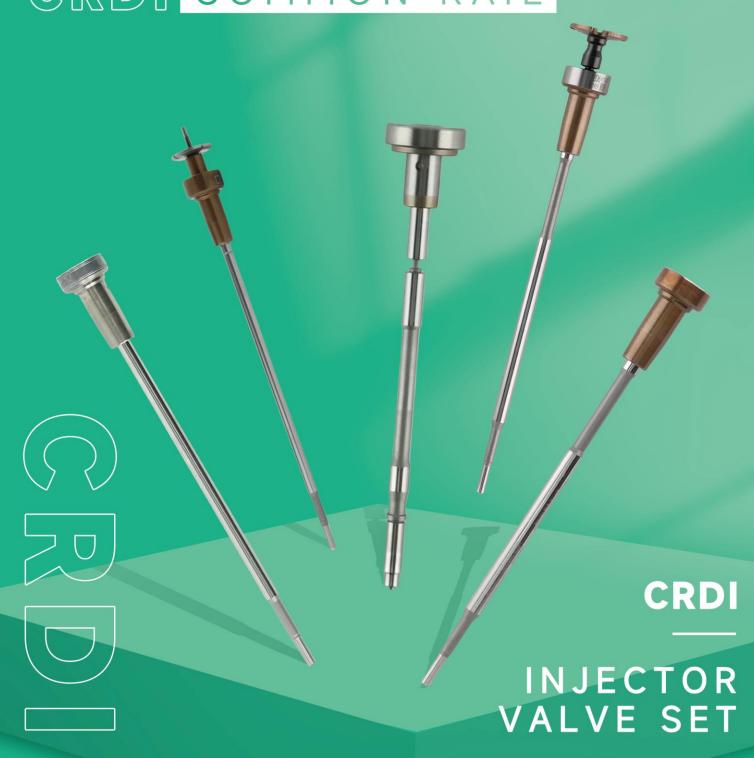

F00RJ01941 CRDI Injector Valve Set Technical File

SKU1: G1S8F00RJ01941

SKU2:G1F1F00RJ01941/F10000B2BJ01941

SKU3:G1L10F00RJ01941/L10000B2BJ01941

SKU4:G1F2F00RJ01941/F20000B2BJ01941

VALVE SET

CRD[ COMMON RAIL

# F00RJ01941 CRDI Injector Valve Set Technical File

## 1. F00RJ01941 CRDI Injector Valve Set Introduction

The CRDI injector valve set is a crucial element of the injector system, consisting of the valve stem and valve cap. It is situated in the control room within the injector body and plays a pivotal role in regulating oil injection and return. This set is not only a core component but also susceptible to high damage rates.