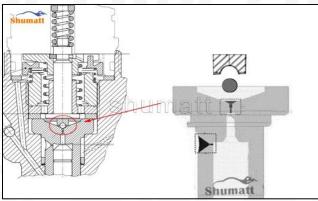

### 2.1. FOORJO1451 CRDI Injector Valve Set Installation Precautions

- (1) Clean the CRDI injector valve set in an ultrasonic cleaner for 3-5 minutes before installation, so as to make the stains, dust, rust-proof oil oxides, paraffin base, naphthenic base, intermediate base, salt, lead naphthenate, zinc naphthenate, sodium petroleum sulfonate, barium petroleum sulfonate, calcium petroleum sulfonate, tallow diamine trioleate, rosinamine on the surface of the CRDI injector valve set fall off.
- (2) Use compressed air to clean the cleaning fluid attached to the surface of the CRDI injector valve set after cleaning, and clean it up to the standard of use.
- (3) When installing the steel ball and ball seat, pay attention to the steel ball should close tightly to the oil return hole at the top of the valve cap, as shown below:

Pic No.1

(4) When installing the valve stem, make sure that the valve stem and the bonnet must ensure that the valve stem can move smoothly in it, as shown below:

Pic No.2

(5) When installing the CRDI injector valve set, the oil inlet position should be 180° between the oil inlet position of the injector body.