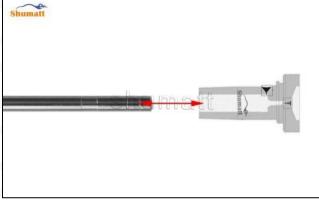

Pic No.1

(4) When installing the valve stem, make sure that the valve stem and the bonnet must ensure that the valve stem can move smoothly in it, as shown below:

Pic No.2

(5) When installing the CRDI injector valve set, the oil inlet position should be 180° between the oil inlet position of the injector body.