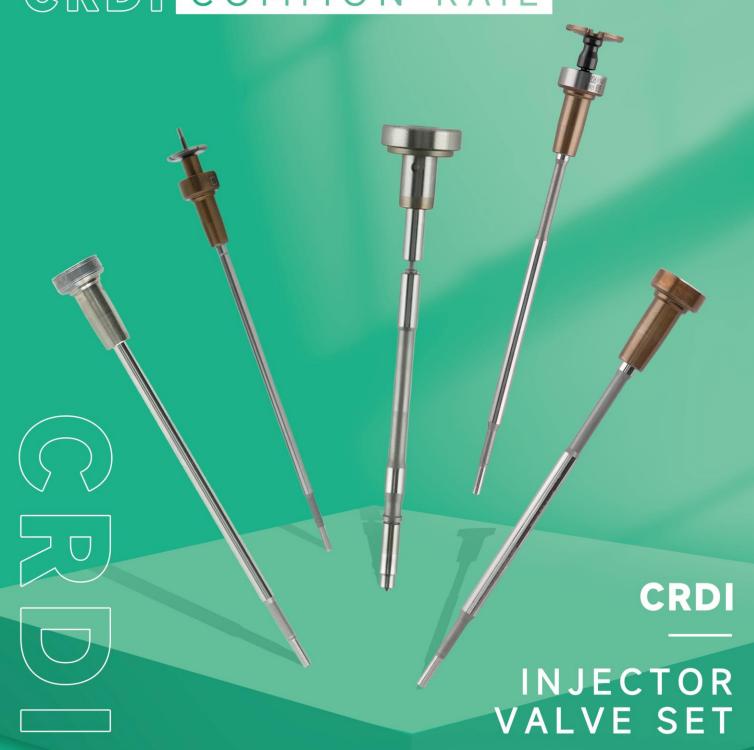

F00RJ01451 CRDI Injector Valve Set Technical File

SKU1: G1S8F00RJ01451

SKU2:G1F1F00RJ01451/F10000B2BJ01451

# INJECTOR VALVE SET

CRD[ COMMON RAIL

# F00RJ01451 CRDI Injector Valve Set Technical File

### 1. F00RJ01451 CRDI Injector Valve Set Introduction

The CRDI injector valve set is a crucial element of the injector system, consisting of the valve stem and valve cap. It is situated in the control room within the injector body and plays a pivotal role in regulating oil injection and return. This set is not only a core component but also susceptible to high damage rates.