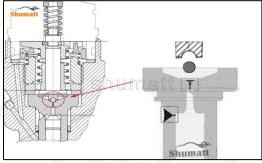

## 2.1. F00RJ01428 CRDI Injector Valve Set Installation Precautions

- (1) Clean the CRDI injector valve set in an ultrasonic cleaner for 3-5 minutes before installation, so as to make the stains, dust, rust-proof oil oxides, paraffin base, naphthenic base, intermediate base, salt, lead naphthenate, zinc naphthenate, sodium petroleum sulfonate, barium petroleum sulfonate, calcium petroleum sulfonate, tallow diamine trioleate, rosinamine on the surface of the CRDI injector valve set fall off.
- (2) Use compressed air to clean the cleaning fluid attached to the surface of the CRDI injector valve set after cleaning, and clean it up to the standard of use.
- (3) When installing the steel ball and ball seat, pay attention to the steel ball should close tightly to the oil return hole at the top of the valve cap, as shown below:

Pic No.1

(4) When installing the valve stem, make sure that the valve stem and the bonnet must ensure that the valve stem can move smoothly in it, as shown below:

Pic No.2

(5) When installing the CRDI injector valve set, the oil inlet position should be  $180^{\circ}$  between the oil inlet position of the injector body.

⚠ If the injector steel ball and the ball seat are not installed in accordance with the standard, it may cause serious damage to the CRDI injector valve set.