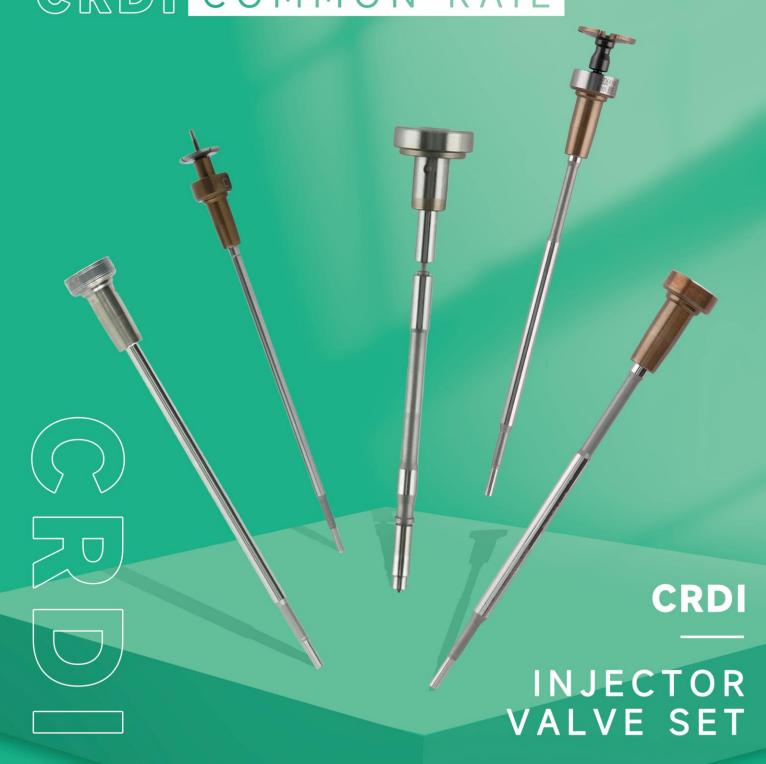

# INJECTOR VALVE SET

CRDI COMMON RAIL

#### 1. F00RJ01428 CRDI Injector Valve Set Introduction

The CRDI injector valve set is a crucial element of the injector system, consisting of the valve stem and valve cap. It is situated in the control room within the injector body and plays a pivotal role in regulating oil injection and return. This set is not only a core component but also susceptible to high damage rates.