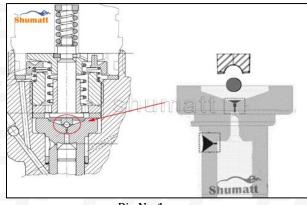

#### 2.1. FOORJOO375 CRDI Injector Valve Set Installation Precautions

- (1) Clean the CRDI injector valve set in an ultrasonic cleaner for 3-5 minutes before installation, so as to make the stains, dust, rust-proof oil oxides, paraffin base, naphthenic base, intermediate base, salt, lead naphthenate, zinc naphthenate, sodium petroleum sulfonate, barium petroleum sulfonate, calcium petroleum sulfonate, tallow diamine trioleate, rosinamine on the surface of the CRDI injector valve set fall off.
- (2) Use compressed air to clean the cleaning fluid attached to the surface of the CRDI injector valve set after cleaning, and clean it up to the standard of use.
- (3) When installing the steel ball and ball seat, pay attention to the steel ball should close tightly to the oil return hole at the top of the valve cap, as shown below:

Pic No.1

(4) When installing the valve stem, make sure that the valve stem and the bonnet must ensure that the valve stem can move smoothly in it, as shown below:

- (5) When installing the CRDI injector valve set, the oil inlet position should be 180° between the oil inlet position of the injector body.
  - If the injector steel ball and the ball seat are not installed in accordance with the standard, it may cause