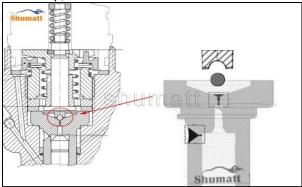

#### 2.1. F00ZC01319 CRDI Injector Valve Set Installation Precautions

- (1) Clean the CRDI injector valve set in an ultrasonic cleaner for 3-5 minutes before installation, so as to make the stains, dust, rust-proof oil oxides, paraffin base, naphthenic base, intermediate base, salt, lead naphthenate, zinc naphthenate, sodium petroleum sulfonate, barium petroleum sulfonate, calcium petroleum sulfonate, tallow diamine trioleate, rosinamine on the surface of the CRDI injector valve set fall off.
- (2) Use compressed air to clean the cleaning fluid attached to the surface of the CRDI injector valve set after cleaning, and clean it up to the standard of use.
- (3) When installing the steel ball and ball seat, pay attention to the steel ball should close tightly to the oil return hole at the top of the valve cap, as shown below:

Pic No.1

(4) When installing the valve stem, make sure that the valve stem and the bonnet must ensure that the valve stem can move smoothly in it, as shown below:

Pic No.2

(5) When installing the CRDI injector valve set, the oil inlet position should be  $180^{\circ}$  between the oil inlet position of the injector body.

If the injector steel ball and the ball seat are not installed in accordance with the standard, it may cause serious damage to the CRDI injector valve set.