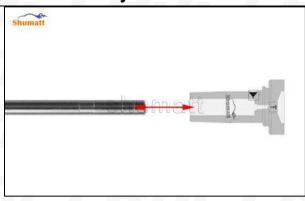

#### 2.1. F00ZC01319 CRDI Injector Valve Set Installation Precautions

- (1) Clean the CRDI injector valve set in an ultrasonic cleaner for 3-5 minutes before installation, so as to make the stains, dust, rust-proof oil oxides, paraffin base, naphthenic base, intermediate base, salt, lead naphthenate, zinc naphthenate, sodium petroleum sulfonate, barium petroleum sulfonate, calcium petroleum sulfonate, tallow diamine trioleate, rosinamine on the surface of the CRDI injector valve set fall off.
- (2) Use compressed air to clean the cleaning fluid attached to the surface of the CRDI injector valve set after cleaning, and clean it up to the standard of use.
- (3) When installing the steel ball and ball seat, pay attention to the steel ball should close tightly to the oil return hole at the top of the valve cap, as shown below:

Pic No.1

(4) When installing the valve stem, make sure that the valve stem and the bonnet must ensure that the valve stem can move smoothly in it, as shown below:

Pic No.2

(5) When installing the CRDI injector valve set, the oil inlet position should be  $180^{\circ}$  between the oil inlet position of the injector body.