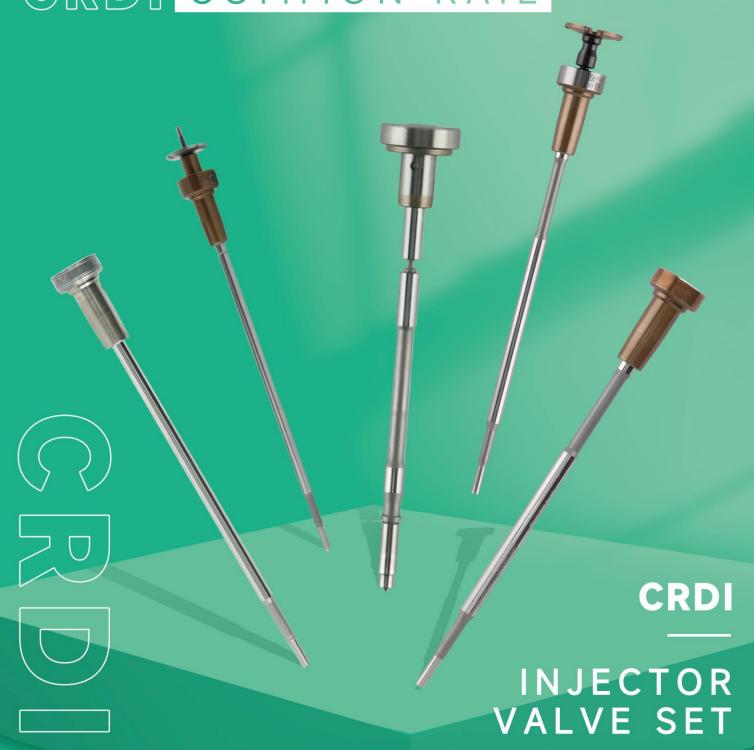

# INJECTOR VALVE SET

CRDI COMMON RAIL

#### 1. F00ZC01319 CRDI Injector Valve Set Introduction

The CRDI injector valve set is a crucial element of the injector system, consisting of the valve stem and valve cap. It is situated in the control room within the injector body and plays a pivotal role in regulating oil injection and return. This set is not only a core component but also susceptible to high damage rates.