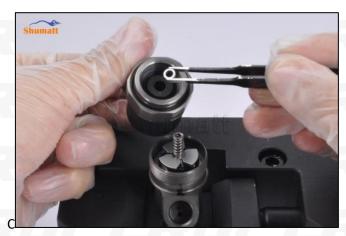

Figure 1

(2) Place the valve set into the injector and install the valve assembly into place using the special tools in (CRT029),as shown in figure 2

Figure 2

(3) Take out the buffer spring steel ball and ball seat and set them aside, as shown in figure 3