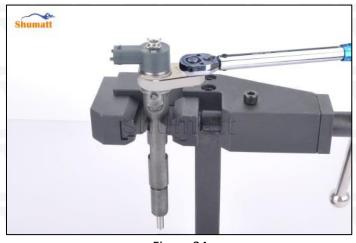

# 2.3. F00ZC01310 CRDI Injector Valve Set installation Steps

(1) Use the special installation tools for the sealing ring and support ring in (CRT029) to put them into the injector body, as shown in figure 1

Figure 1

(2) Place the valve set into the injector and install the valve assembly into place using the special tools in (CRT029),as shown in figure 2

Figure 2

(3) Take out the buffer spring steel ball and ball seat and set them aside, as shown in figure 3