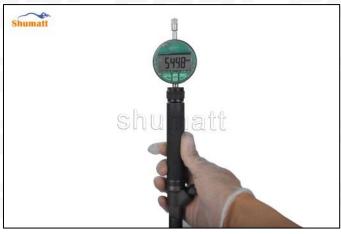

Figure 18

(19) Measure the distance from the injector end armature plate plane to the remaining air gap adjustment gasket again and record it as B (5498), as shown in figure 19

Figure 19

(20) Residual air gap = A data - B data. The value of the residual air gap is 45-55Nm. If it is greater than the normal value, reduce the residual air gap stroke adjustment gasket. If it is less than the normal value, thicken the residual air gap stroke adjustment gasket, as shown in figure 20