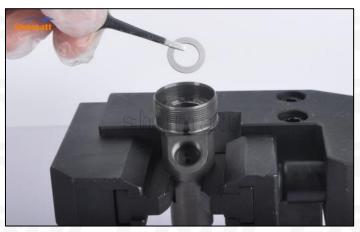

# 2.3. F00ZC01310 CRDI Injector Valve Set installation Steps

(1) Use the special installation tools for the sealing ring and support ring in (CRT029) to put them into the injector body, as shown in figure 1

Figure 1

(2) Place the valve set into the injector and install the valve assembly into place using the special tools in (CRT029),as shown in figure 2

Figure 2

(3) Take out the buffer spring steel ball and ball seat and set them aside, as shown in figure 3