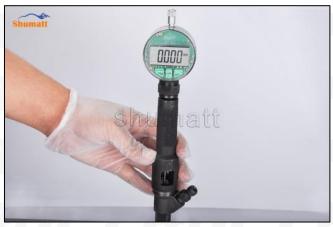

Figure 13

(14) After installing the buffer spring, steel ball and ball seat, install the measuring tool. The value displayed by the measuring tool is the buffer stroke value (15-45um). If it is greater than the normal value, reduce the buffer stroke adjustment gasket. If it is less than the normal value, thicken the buffer stroke adjustment gasket, as shown in figure 14

Figure 14

(15) Reset the measuring tool to zero, as shown in figure 15

Figure 15

(16) The value reached by pressing the gauge rod is the armature stroke (45-55um). If it is greater than the normal value, reduce the armature stroke adjustment gasket. If it is less than the normal value, thicken the armature stroke adjustment gasket, as shown in figure 16