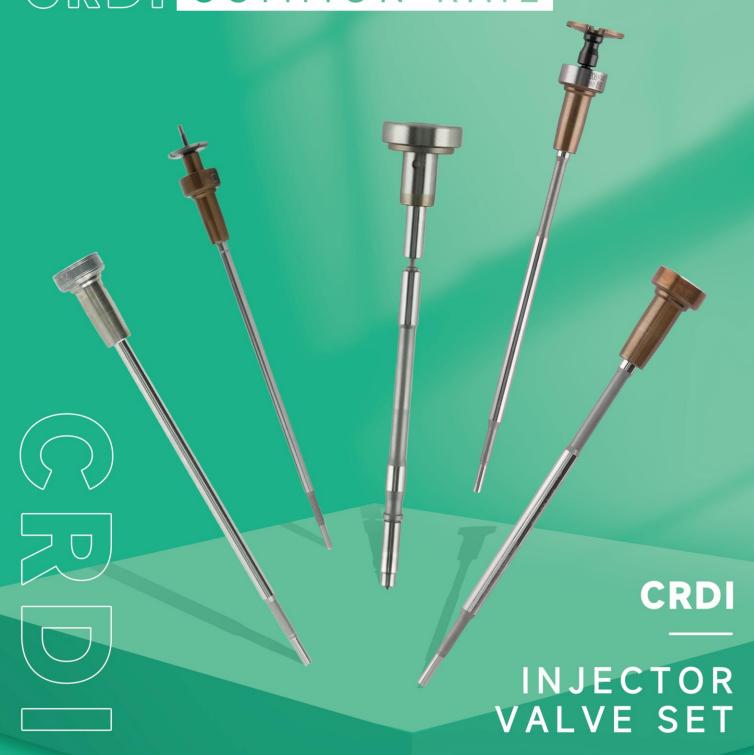

# INJECTOR VALVE SET

CRD[ COMMON RAIL

## 1. F00ZC01310 CRDI Injector Valve Set Introduction

The CRDI injector valve set is a crucial element of the injector system, consisting of the valve stem and valve cap. It is situated in the control room within the injector body and plays a pivotal role in regulating oil injection and return. This set is not only a core component but also susceptible to high damage rates.