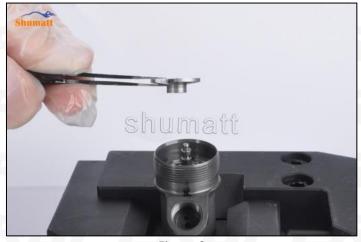

# 2.3. F00ZC01310 CRDI Injector Valve Set installation Steps

(1) Use the special installation tools for the sealing ring and support ring in (CRT029) to put them into the injector body, as shown in figure 1

Figure 1

(2) Place the valve set into the injector and install the valve assembly into place using the special tools in (CRT029),as shown in figure 2

Figure 2

(3) Take out the buffer spring steel ball and ball seat and set them aside, as shown in figure 3