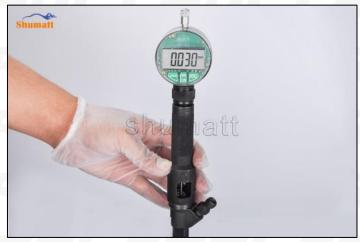

Figure 13

(14) After installing the buffer spring, steel ball and ball seat, install the measuring tool. The value displayed by the measuring tool is the buffer stroke value (15-45um). If it is greater than the normal value, reduce the buffer stroke adjustment gasket. If it is less than the normal value, thicken the buffer stroke adjustment gasket, as shown in figure 14

Figure 14

(15) Reset the measuring tool to zero, as shown in figure 15

Figure 15

(16) The value reached by pressing the gauge rod is the armature stroke (45-55um). If it is greater than the normal value, reduce the armature stroke adjustment gasket. If it is less than the normal value, thicken the armature stroke adjustment gasket, as shown in figure 16