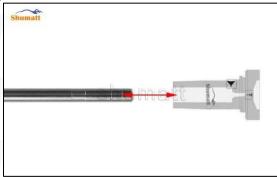

# (2) Valve Stem

Magnify 20 times under a microscope to check whether the valve stem is worn, the surface is not smooth, discolored, or rusty.

| No.         | 1                                                   | 2                                                                               | 3                                                |
|-------------|-----------------------------------------------------|---------------------------------------------------------------------------------|--------------------------------------------------|
| Image       |                                                     |                                                                                 |                                                  |
| Description | The valve stem is worn out and needs to be replaced | The valve stem surface is not smooth and colorless, and it needs to be replaced | The valve stem is rusty and needs to be replaced |

The excessive clearance between the valve stem wear, housing and the valve cap will causes injector lag.

⚠ The valve stem lag will cause the injector to start the solenoid to start, and the oil needle can not return quickly after the nozzle is opened.