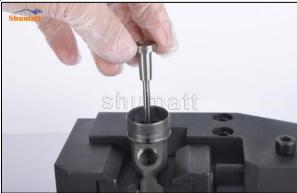

# 2.3. F00ZC01310 CRDI Injector Valve Set installation Steps

(1) Use the special installation tools for the sealing ring and support ring in (CRT029) to put them into the injector body, as shown in figure 1

Figure 1

(2) Place the valve set into the injector and install the valve assembly into place using the special tools in (CRT029),as shown in figure 2

Figure 2

(3) Take out the buffer spring steel ball and ball seat and set them aside, as shown in figure 3