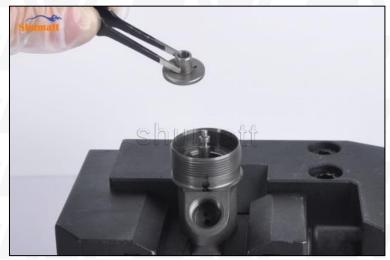

Figure 1

(2) Place the valve set into the injector and install the valve assembly into place using the special tools in (CRT029),as shown in figure 2

Figure 2

(3) Take out the buffer spring steel ball and ball seat and set them aside, as shown in figure 3