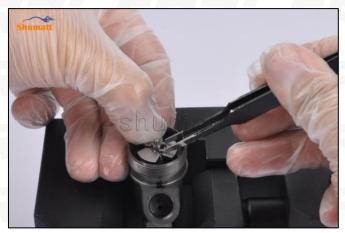

# 2.3. F00ZC01310 CRDI Injector Valve Set installation Steps

(1) Use the special installation tools for the sealing ring and support ring in (CRT029) to put them into the injector body, as shown in figure 1

Figure 1

(2) Place the valve set into the injector and install the valve assembly into place using the special tools in (CRT029),as shown in figure 2

Figure 2

(3) Take out the buffer spring steel ball and ball seat and set them aside, as shown in figure 3