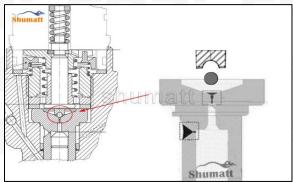

## 1. F00ZC01310 CRDI Injector Valve Set Introduction

The CRDI injector valve set is a crucial element of the injector system, consisting of the valve stem and valve cap. It is situated in the control room within the injector body and plays a pivotal role in regulating oil injection and return. This set is not only a core component but also susceptible to high damage rates.

# (1) Valve Cap

Under the microscope, magnify 20 times to check that the oil inlet hole of the valve cap and the oil return hole of the bonnet are not worn, grooved, scratched, damaged, rusted or dented.

# 2.2. F00ZC01310 CRDI Injector Valve Set Installation Precautions

- (1) Clean the CRDI injector valve set in an ultrasonic cleaner for 3-5 minutes before installation, so as to make the stains, dust, rust-proof oil oxides, paraffin base, naphthenic base, intermediate base, salt, lead naphthenate, zinc naphthenate, sodium petroleum sulfonate, barium petroleum sulfonate, calcium petroleum sulfonate, tallow diamine trioleate, rosinamine on the surface of the CRDI injector valve set fall off.
- (2) Use compressed air to clean the cleaning fluid attached to the surface of the CRDI injector valve set after cleaning, and clean it up to the standard of use.
- (3) When installing the steel ball and ball seat, pay attention to the steel ball should close tightly to the oil return hole at the top of the valve cap, as shown below: