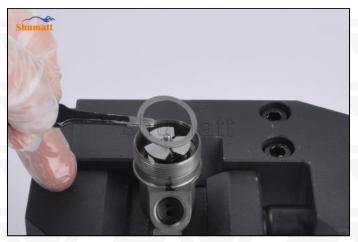

# 2.2. F00ZC01310 CRDI Injector Valve Set Installation Precautions

- (1) Clean the CRDI injector valve set in an ultrasonic cleaner for 3-5 minutes before installation, so as to make the stains, dust, rust-proof oil oxides, paraffin base, naphthenic base, intermediate base, salt, lead naphthenate, zinc naphthenate, sodium petroleum sulfonate, barium petroleum sulfonate, calcium petroleum sulfonate, tallow diamine trioleate, rosinamine on the surface of the CRDI injector valve set fall off.
- (2) Use compressed air to clean the cleaning fluid attached to the surface of the CRDI injector valve set after cleaning, and clean it up to the standard of use.
- (3) When installing the steel ball and ball seat, pay attention to the steel ball should close tightly to the oil return hole at the top of the valve cap, as shown below:

Pic No.1

(4) When installing the valve stem, make sure that the valve stem and the bonnet must ensure that the valve stem can move smoothly in it, as shown below:

Pic No.2

(5) When installing the CRDI injector valve set, the oil inlet position should be 180° between the oil inlet position of the injector body.

If the injector steel ball and the ball seat are not installed in accordance with the standard, it may cause serious damage to the CRDI injector valve set.