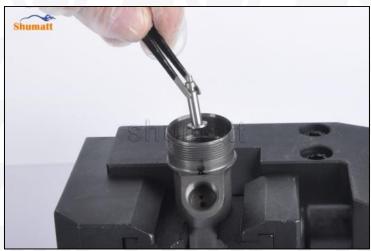

Figure 1

(2) Place the valve set into the injector and install the valve assembly into place using the special tools in (CRT029),as shown in figure 2

Figure 2

(3) Take out the buffer spring steel ball and ball seat and set them aside, as shown in figure 3