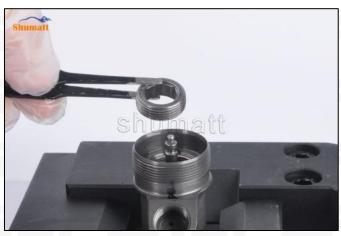

# 2.2. F00ZC01310 CRDI Injector Valve Set Installation Precautions

- (1) Clean the CRDI injector valve set in an ultrasonic cleaner for 3-5 minutes before installation, so as to make the stains, dust, rust-proof oil oxides, paraffin base, naphthenic base, intermediate base, salt, lead naphthenate, zinc naphthenate, sodium petroleum sulfonate, barium petroleum sulfonate, calcium petroleum sulfonate, tallow diamine trioleate, rosinamine on the surface of the CRDI injector valve set fall off.
- (2) Use compressed air to clean the cleaning fluid attached to the surface of the CRDI injector valve set after cleaning, and clean it up to the standard of use.
- (3) When installing the steel ball and ball seat, pay attention to the steel ball should close tightly to the oil return hole at the top of the valve cap, as shown below:

Pic No.1

(4) When installing the valve stem, make sure that the valve stem and the bonnet must ensure that the valve stem can move smoothly in it, as shown below:

Pic No.2

(5) When installing the CRDI injector valve set, the oil inlet position should be 180° between the oil inlet position of the injector body.

If the injector steel ball and the ball seat are not installed in accordance with the standard, it may cause serious damage to the CRDI injector valve set.