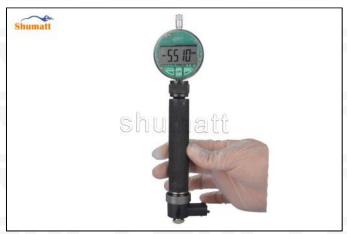

Figure 16

(17) Replace the measuring tool with the CRT220 tool (Tool No. 5) and reset to zero, as shown in figure 17

Figure 17

(18) Measure the distance from the inner plane to the outer plane of the solenoid valve and record it as A (5510), as shown in figure 18

Figure 18

(19) Measure the distance from the injector end armature plate plane to the remaining air gap adjustment gasket again and record it as B (5498), as shown in figure 19

Figure 19

(20) Residual air gap = A data - B data. The value of the residual air gap is 45-55Nm. If it is greater than the normal value, reduce the residual air gap stroke adjustment gasket. If it is less than the normal value, thicken the residual air gap stroke adjustment gasket, as shown in figure 20