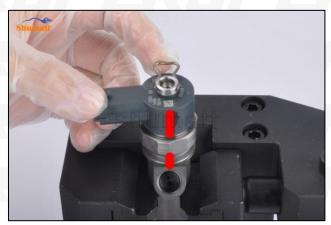

Figure 11

(12) To measure the stroke without buffer spring, steel ball and ball seat, use the CRT220 tool (Tool No. 1), as shown in figure 12

Figure 12

(13) Install the measuring tool on the injector and reset it to zero, as shown in figure 13

Figure 13

(14) After installing the buffer spring, steel ball and ball seat, install the measuring tool. The value displayed by the measuring tool is the buffer stroke value (15-45um). If it is greater than the normal value, reduce the buffer stroke adjustment gasket. If it is less than the normal value, thicken the buffer stroke adjustment gasket, as shown in figure 14