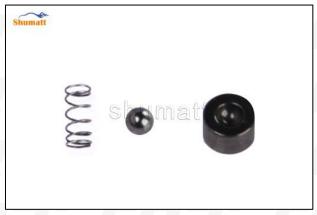

## 1. F00ZC01310 CRDI Injector Valve Set Introduction

The CRDI injector valve set is a crucial element of the injector system, consisting of the valve stem and valve cap. It is situated in the control room within the injector body and plays a pivotal role in regulating oil injection and return. This set is not only a core component but also susceptible to high damage rates.

# **Valve Cap Inspection:**

Utilize a microscope to examine the contact surface between the valve cap and the ball for any indications of damage. If damage is identified, the valve cap should be promptly replaced.

#### **Valve Stem Inspection:**

Top of Valve Stem: Scrutinize the top of the valve stem for any surface damage. A change in the original silver color to white indicates damage, necessitating a replacement.

Contact Area with Injector: Similarly, inspect the valve stem's contact area with the injector for surface damage. Any change from the original silver color to white indicates the need for replacement.