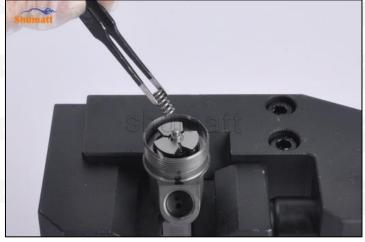

# 2.3. F00ZC01310 CRDI Injector Valve Set installation Steps

(1) Use the special installation tools for the sealing ring and support ring in (CRT029) to put them into the injector body, as shown in figure 1

Figure 1

(2) Place the valve set into the injector and install the valve assembly into place using the special tools in (CRT029),as shown in figure 2

Figure 2

(3) Take out the buffer spring steel ball and ball seat and set them aside, as shown in figure 3