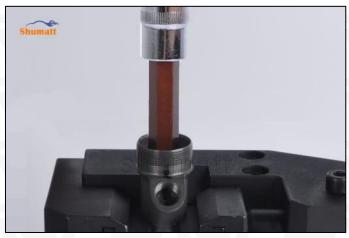

# 2.2. F00ZC01310 CRDI Injector Valve Set Installation Precautions

- (1) Clean the CRDI injector valve set in an ultrasonic cleaner for 3-5 minutes before installation, so as to make the stains, dust, rust-proof oil oxides, paraffin base, naphthenic base, intermediate base, salt, lead naphthenate, zinc naphthenate, sodium petroleum sulfonate, barium petroleum sulfonate, calcium petroleum sulfonate, tallow diamine trioleate, rosinamine on the surface of the CRDI injector valve set fall off.
- (2) Use compressed air to clean the cleaning fluid attached to the surface of the CRDI injector valve set after cleaning, and clean it up to the standard of use.
- (3) When installing the steel ball and ball seat, pay attention to the steel ball should close tightly to the oil return hole at the top of the valve cap, as shown below:

Pic No.1

(4) When installing the valve stem, make sure that the valve stem and the bonnet must ensure that the valve stem can move smoothly in it, as shown below:

Pic No.2

(5) When installing the CRDI injector valve set, the oil inlet position should be 180° between the oil inlet position of the injector body.

If the injector steel ball and the ball seat are not installed in accordance with the standard, it may cause serious damage to the CRDI injector valve set.