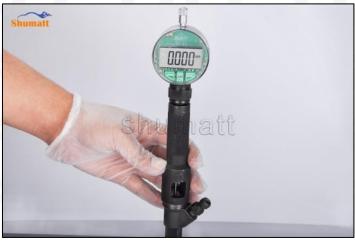

Figure 11

(12) To measure the stroke without buffer spring, steel ball and ball seat, use the CRT220 tool (Tool No. 1), as shown in figure 12

Figure 12

(13) Install the measuring tool on the injector and reset it to zero, as shown in figure 13

Figure 13

(14) After installing the buffer spring, steel ball and ball seat, install the measuring tool. The value displayed by the measuring tool is the buffer stroke value (15-45um). If it is greater than the normal value, reduce the buffer stroke adjustment gasket. If it is less than the normal value, thicken the buffer stroke adjustment gasket, as shown in figure 14