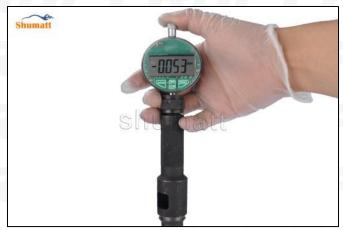

Figure 16

(17) Replace the measuring tool with the CRT220 tool (Tool No. 5) and reset to zero, as shown in figure 17

Figure 17

(18) Measure the distance from the inner plane to the outer plane of the solenoid valve and record it as A (5510), as shown in figure 18

Figure 18

(19) Measure the distance from the injector end armature plate plane to the remaining air gap adjustment gasket again and record it as B (5498), as shown in figure 19

Figure 19

(20) Residual air gap = A data - B data. The value of the residual air gap is 45-55Nm. If it is greater than the normal value, reduce the residual air gap stroke adjustment gasket. If it is less than the normal value, thicken the residual air gap stroke adjustment gasket, as shown in figure 20