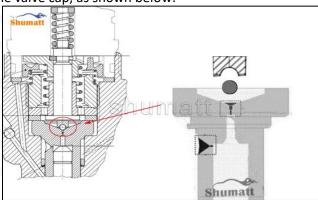

## 2.1. F00ZC01307 CRDI Injector Valve Set Installation Precautions

- (1) Clean the CRDI injector valve set in an ultrasonic cleaner for 3-5 minutes before installation, so as to make the stains, dust, rust-proof oil oxides, paraffin base, naphthenic base, intermediate base, salt, lead naphthenate, zinc naphthenate, sodium petroleum sulfonate, barium petroleum sulfonate, calcium petroleum sulfonate, tallow diamine trioleate, rosinamine on the surface of the CRDI injector valve set fall off.
- (2) Use compressed air to clean the cleaning fluid attached to the surface of the CRDI injector valve set after cleaning, and clean it up to the standard of use.
- (3) When installing the steel ball and ball seat, pay attention to the steel ball should close tightly to the oil return hole at the top of the valve cap, as shown below:

Pic No.1

(4) When installing the valve stem, make sure that the valve stem and the bonnet must ensure that the valve stem can move smoothly in it, as shown below:

Pic No.2

(5) When installing the CRDI injector valve set, the oil inlet position should be 180° between the oil inlet position of the injector body.

If the injector steel ball and the ball seat are not installed in accordance with the standard, it may cause serious damage to the CRDI injector valve set.