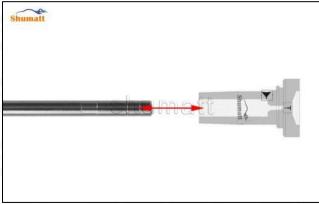

#### 2.1. F00ZC01306 CRDI Injector Valve Set Installation Precautions

- (1) Clean the CRDI injector valve set in an ultrasonic cleaner for 3-5 minutes before installation, so as to make the stains, dust, rust-proof oil oxides, paraffin base, naphthenic base, intermediate base, salt, lead naphthenate, zinc naphthenate, sodium petroleum sulfonate, barium petroleum sulfonate, calcium petroleum sulfonate, tallow diamine trioleate, rosinamine on the surface of the CRDI injector valve set fall off.
- (2) Use compressed air to clean the cleaning fluid attached to the surface of the CRDI injector valve set after cleaning, and clean it up to the standard of use.
- (3) When installing the steel ball and ball seat, pay attention to the steel ball should close tightly to the oil return hole at the top of the valve cap, as shown below:

Pic No.1

(4) When installing the valve stem, make sure that the valve stem and the bonnet must ensure that the valve stem can move smoothly in it, as shown below:

Pic No.2

(5) When installing the CRDI injector valve set, the oil inlet position should be 180° between the oil inlet position of the injector body.

If the injector steel ball and the ball seat are not installed in accordance with the standard, it may cause serious damage to the CRDI injector valve set.