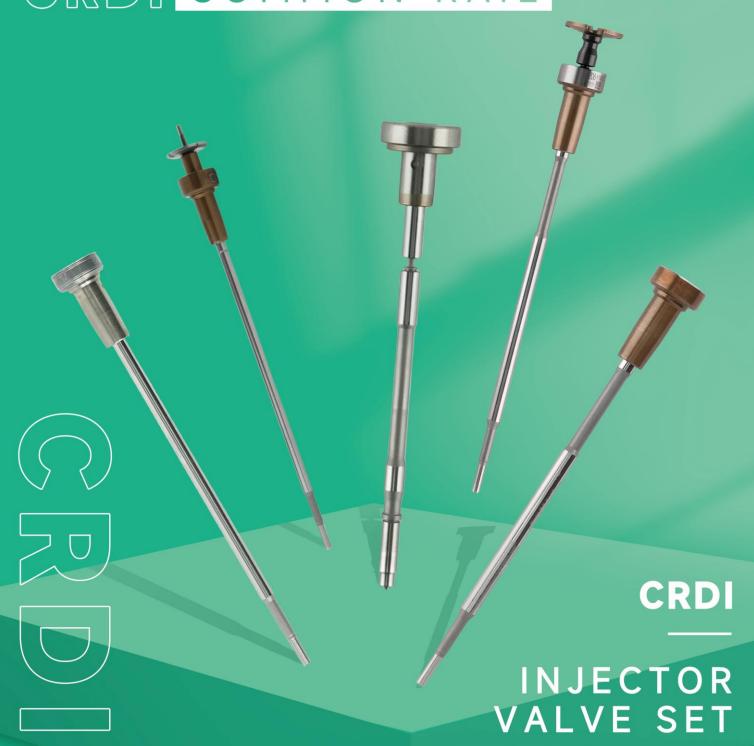

# INJECTOR VALVE SET

CRD[ COMMON RAIL

#### 1. F00ZC01306 CRDI Injector Valve Set Introduction

The CRDI injector valve set is a crucial element of the injector system, consisting of the valve stem and valve cap. It is situated in the control room within the injector body and plays a pivotal role in regulating oil injection and return. This set is not only a core component but also susceptible to high damage rates.