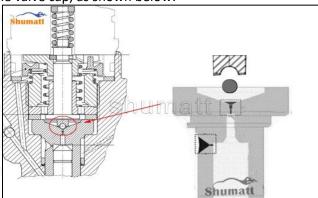

#### 2.1. F00ZC01306 CRDI Injector Valve Set Installation Precautions

- (1) Clean the CRDI injector valve set in an ultrasonic cleaner for 3-5 minutes before installation, so as to make the stains, dust, rust-proof oil oxides, paraffin base, naphthenic base, intermediate base, salt, lead naphthenate, zinc naphthenate, sodium petroleum sulfonate, barium petroleum sulfonate, calcium petroleum sulfonate, tallow diamine trioleate, rosinamine on the surface of the CRDI injector valve set fall off.
- (2) Use compressed air to clean the cleaning fluid attached to the surface of the CRDI injector valve set after cleaning, and clean it up to the standard of use.
- (3) When installing the steel ball and ball seat, pay attention to the steel ball should close tightly to the oil return hole at the top of the valve cap, as shown below:

Pic No.1

(4) When installing the valve stem, make sure that the valve stem and the bonnet must ensure that the valve stem can move smoothly in it, as shown below:

Pic No.2

(5) When installing the CRDI injector valve set, the oil inlet position should be 180° between the oil inlet position of the injector body.

If the injector steel ball and the ball seat are not installed in accordance with the standard, it may cause serious damage to the CRDI injector valve set.