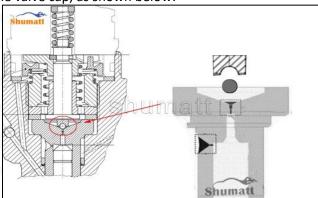

## 2.1. F00VC01523 CRDI Injector Valve Set Installation Precautions

- (1) Clean the CRDI injector valve set in an ultrasonic cleaner for 3-5 minutes before installation, so as to make the stains, dust, rust-proof oil oxides, paraffin base, naphthenic base, intermediate base, salt, lead naphthenate, zinc naphthenate, sodium petroleum sulfonate, barium petroleum sulfonate, calcium petroleum sulfonate, tallow diamine trioleate, rosinamine on the surface of the CRDI injector valve set fall off.
- (2) Use compressed air to clean the cleaning fluid attached to the surface of the CRDI injector valve set after cleaning, and clean it up to the standard of use.
- (3) When installing the steel ball and ball seat, pay attention to the steel ball should close tightly to the oil return hole at the top of the valve cap, as shown below:

Pic No.1

(4) When installing the valve stem, make sure that the valve stem and the bonnet must ensure that the valve stem can move smoothly in it, as shown below:

Pic No.2

(5) When installing the CRDI injector valve set, the oil inlet position should be 180° between the oil inlet position of the injector body.