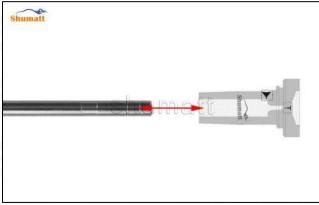

# 2.1. F00VC01383 CRDI Injector Valve Set Installation Precautions

- (1) Clean the CRDI injector valve set in an ultrasonic cleaner for 3-5 minutes before installation, so as to make the stains, dust, rust-proof oil oxides, paraffin base, naphthenic base, intermediate base, salt, lead naphthenate, zinc naphthenate, sodium petroleum sulfonate, barium petroleum sulfonate, calcium petroleum sulfonate, tallow diamine trioleate, rosinamine on the surface of the CRDI injector valve set fall off.
- (2) Use compressed air to clean the cleaning fluid attached to the surface of the CRDI injector valve set after cleaning, and clean it up to the standard of use.
- (3) When installing the steel ball and ball seat, pay attention to the steel ball should close tightly to the oil return hole at the top of the valve cap, as shown below:

Pic No.1

(4) When installing the valve stem, make sure that the valve stem and the bonnet must ensure that the valve stem can move smoothly in it, as shown below:

Pic No.2

(5) When installing the CRDI injector valve set, the oil inlet position should be 180° between the oil inlet position of the injector body.

If the injector steel ball and the ball seat are not installed in accordance with the standard, it may cause serious damage to the CRDI injector valve set.