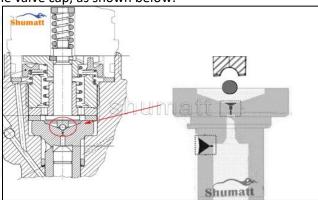

# 2.1. F00VC01383 CRDI Injector Valve Set Installation Precautions

- (1) Clean the CRDI injector valve set in an ultrasonic cleaner for 3-5 minutes before installation, so as to make the stains, dust, rust-proof oil oxides, paraffin base, naphthenic base, intermediate base, salt, lead naphthenate, zinc naphthenate, sodium petroleum sulfonate, barium petroleum sulfonate, calcium petroleum sulfonate, tallow diamine trioleate, rosinamine on the surface of the CRDI injector valve set fall off.
- (2) Use compressed air to clean the cleaning fluid attached to the surface of the CRDI injector valve set after cleaning, and clean it up to the standard of use.
- (3) When installing the steel ball and ball seat, pay attention to the steel ball should close tightly to the oil return hole at the top of the valve cap, as shown below:

Pic No.1

(4) When installing the valve stem, make sure that the valve stem and the bonnet must ensure that the valve stem can move smoothly in it, as shown below:

Pic No.2

(5) When installing the CRDI injector valve set, the oil inlet position should be 180° between the oil inlet position of the injector body.

If the injector steel ball and the ball seat are not installed in accordance with the standard, it may cause serious damage to the CRDI injector valve set.