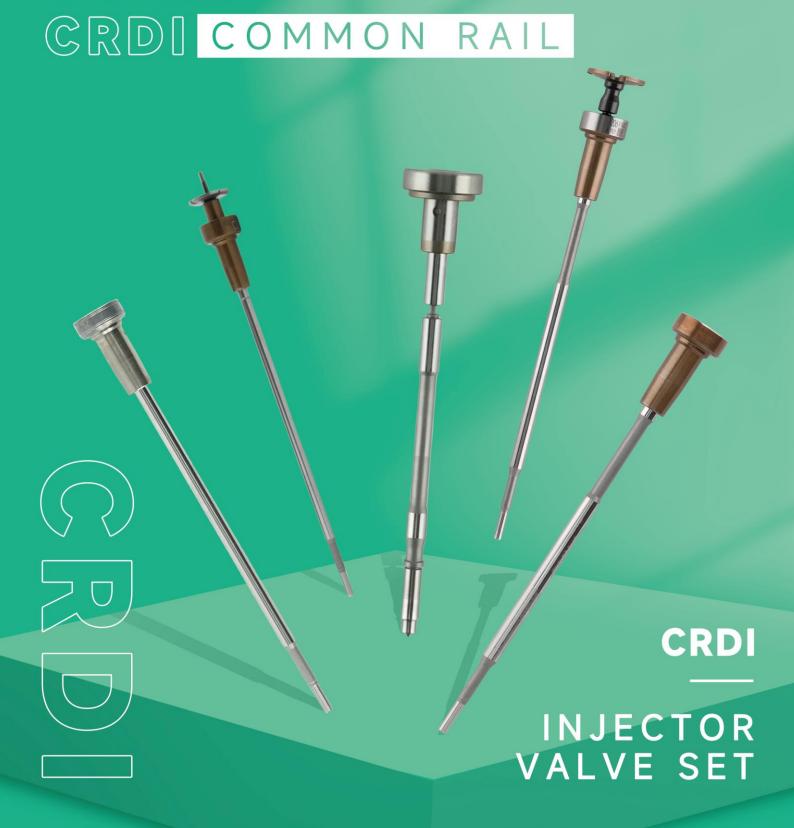

F00VC01383 CRDI Injector Valve Set Technical File

SKU1: G1S8F00VC01383 SKU2: G1L10F00VC01383 SKU3: L10000B2BC01383

SKU4: G1F2F00VC01383

VALVE SET

# F00VC01383 CRDI Injector Valve Set Technical File