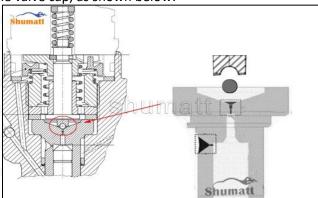

#### 2.1. F00VC01378 CRDI Injector Valve Set Installation Precautions

- (1) Clean the CRDI injector valve set in an ultrasonic cleaner for 3-5 minutes before installation, so as to make the stains, dust, rust-proof oil oxides, paraffin base, naphthenic base, intermediate base, salt, lead naphthenate, zinc naphthenate, sodium petroleum sulfonate, barium petroleum sulfonate, calcium petroleum sulfonate, tallow diamine trioleate, rosinamine on the surface of the CRDI injector valve set fall off.
- (2) Use compressed air to clean the cleaning fluid attached to the surface of the CRDI injector valve set after cleaning, and clean it up to the standard of use.
- (3) When installing the steel ball and ball seat, pay attention to the steel ball should close tightly to the oil return hole at the top of the valve cap, as shown below:

Pic No.1

(4) When installing the valve stem, make sure that the valve stem and the bonnet must ensure that the valve stem can move smoothly in it, as shown below:

Pic No.2

(5) When installing the CRDI injector valve set, the oil inlet position should be 180° between the oil inlet position of the injector body.

If the injector steel ball and the ball seat are not installed in accordance with the standard, it may cause serious damage to the CRDI injector valve set.