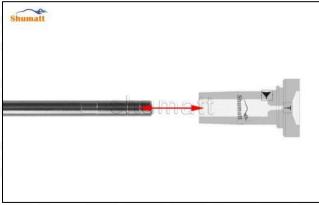

#### 2.1. F00VC01378 CRDI Injector Valve Set Installation Precautions

- (1) Clean the CRDI injector valve set in an ultrasonic cleaner for 3-5 minutes before installation, so as to make the stains, dust, rust-proof oil oxides, paraffin base, naphthenic base, intermediate base, salt, lead naphthenate, zinc naphthenate, sodium petroleum sulfonate, barium petroleum sulfonate, calcium petroleum sulfonate, tallow diamine trioleate, rosinamine on the surface of the CRDI injector valve set fall off.
- (2) Use compressed air to clean the cleaning fluid attached to the surface of the CRDI injector valve set after cleaning, and clean it up to the standard of use.
- (3) When installing the steel ball and ball seat, pay attention to the steel ball should close tightly to the oil return hole at the top of the valve cap, as shown below:

Pic No.1

(4) When installing the valve stem, make sure that the valve stem and the bonnet must ensure that the valve stem can move smoothly in it, as shown below:

Pic No.2

(5) When installing the CRDI injector valve set, the oil inlet position should be 180° between the oil inlet position of the injector body.

If the injector steel ball and the ball seat are not installed in accordance with the standard, it may cause serious damage to the CRDI injector valve set.