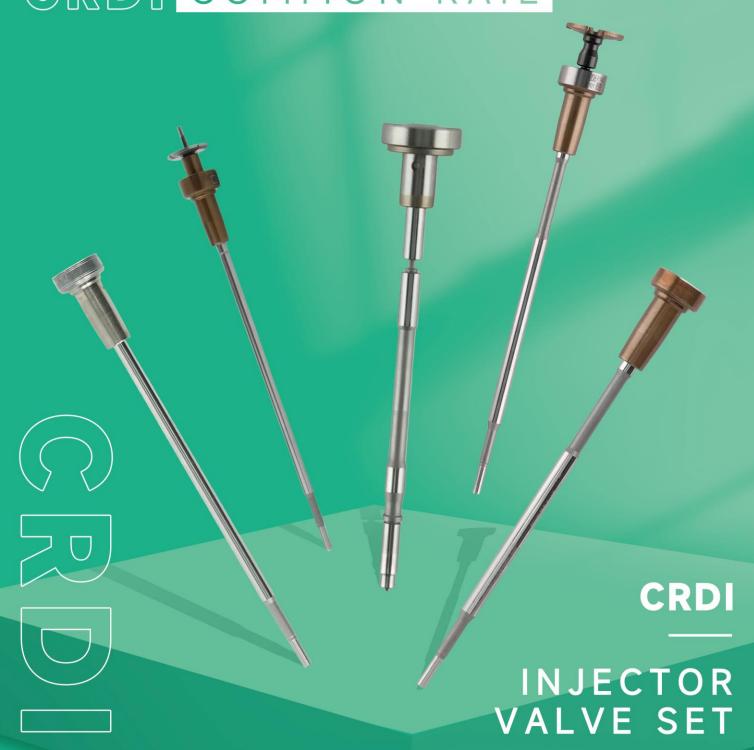

**F00VC01378** CRDI Injector Valve Set Technical File

SKU1: G1L10F00VC01378 SKU2: L10000B2BC01378

# INJECTOR VALVE SET

CRD[ COMMON RAIL





# F00VC01378 CRDI Injector Valve Set Technical File

# Content

| 1. F00VC01378 CRDI Injector Valve Set Introduction                                          | 3  |
|---------------------------------------------------------------------------------------------|----|
| 1.1. F00VC01378 CRDI Injector Valve Set Basic Information                                   |    |
| 1.2. F00VC01378 CRDI Injector Valve Set Application Information                             |    |
| 1.3. F00VC01378 CRDI Injector Valve Set Specifications and Dimensions Parameters            | 3  |
| 1.4. F00VC01378 CRDI Injector Valve Set Quality Control                                     |    |
| 1.5. F00VC01378 CRDI Injector Valve Set Customized Service                                  |    |
| 1.6. F00VC01378 CRDI In