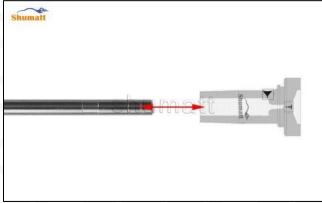

Pic No.1

(4) When installing the valve stem, make sure that the valve stem and the bonnet must ensure that the valve stem can move smoothly in it, as shown below:

Pic No.2

(5) When installing the CRDI injector valve set, the oil inlet position should be 180° between the oil inlet position of the injector body.