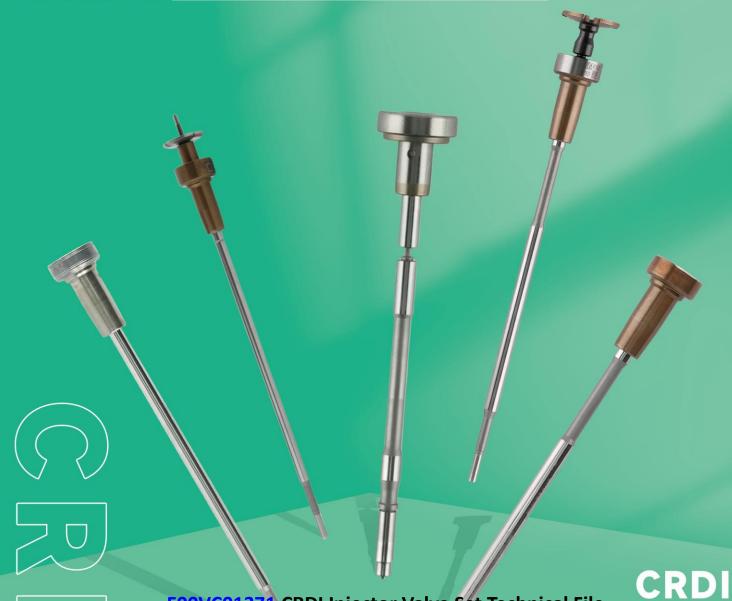

# 1. F00VC01371 CRDI Injector Valve Set Introduction

The CRDI injector valve set is a crucial element of the injector system, consisting of the valve stem and valve cap. It is situated in the control room within the injector body and plays a pivotal role in regulating oil injection and return. This set is not only a core component but also susceptible to high damage rates.