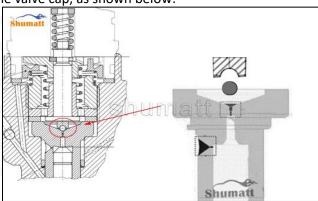

# 2.1. F00VC01371 CRDI Injector Valve Set Installation Precautions

- (1) Clean the CRDI injector valve set in an ultrasonic cleaner for 3-5 minutes before installation, so as to make the stains, dust, rust-proof oil oxides, paraffin base, naphthenic base, intermediate base, salt, lead naphthenate, zinc naphthenate, sodium petroleum sulfonate, barium petroleum sulfonate, calcium petroleum sulfonate, tallow diamine trioleate, rosinamine on the surface of the CRDI injector valve set fall off.
- (2) Use compressed air to clean the cleaning fluid attached to the surface of the CRDI injector valve set after cleaning, and clean it up to the standard of use.
- (3) When installing the steel ball and ball seat, pay attention to the steel ball should close tightly to the oil return hole at the top of the valve cap, as shown below:

Pic No.1

(4) When installing the valve stem, make sure that the valve stem and the bonnet must ensure that the valve stem can move smoothly in it, as shown below:

Pic No.2

(5) When installing the CRDI injector valve set, the oil inlet position should be 180° between the oil inlet position of the injector body.