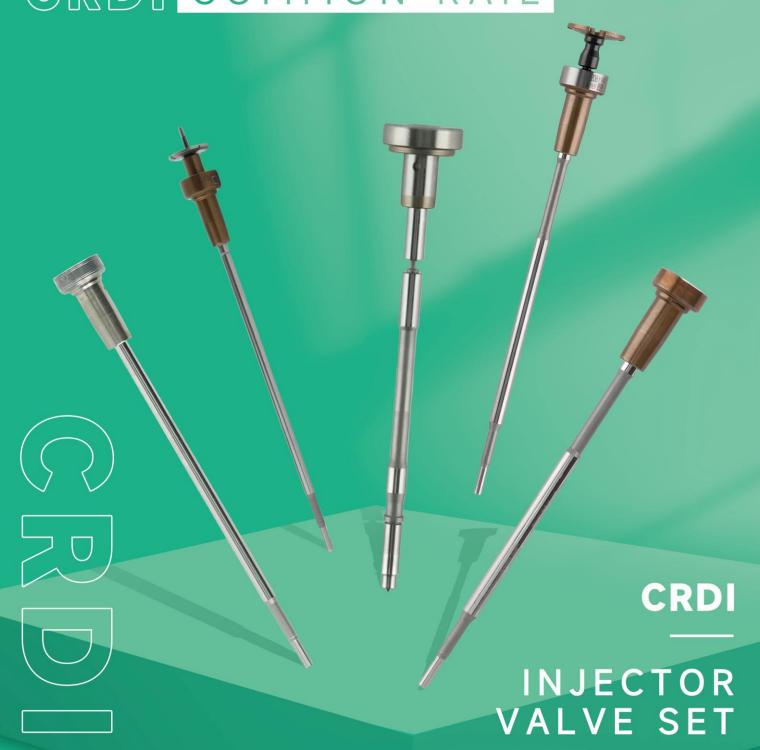

## 1. F00VC01368 CRDI Injector Valve Set Introduction

The CRDI injector valve set is a crucial element of the injector system, consisting of the valve stem and valve cap. It is situated in the control room within the injector body and plays a pivotal role in regulating oil injection and return. This set is not only a core component but also susceptible to high damage rates.