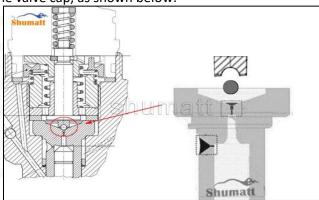

## 2.1. F00VC01368 CRDI Injector Valve Set Installation Precautions

- (1) Clean the CRDI injector valve set in an ultrasonic cleaner for 3-5 minutes before installation, so as to make the stains, dust, rust-proof oil oxides, paraffin base, naphthenic base, intermediate base, salt, lead naphthenate, zinc naphthenate, sodium petroleum sulfonate, barium petroleum sulfonate, calcium petroleum sulfonate, tallow diamine trioleate, rosinamine on the surface of the CRDI injector valve set fall off.
- (2) Use compressed air to clean the cleaning fluid attached to the surface of the CRDI injector valve set after cleaning, and clean it up to the standard of use.
- (3) When installing the steel ball and ball seat, pay attention to the steel ball should close tightly to the oil return hole at the top of the valve cap, as shown below:

Pic No.1

(4) When installing the valve stem, make sure that the valve stem and the bonnet must ensure that the valve stem can move smoothly in it, as shown below:

Pic No.2

(5) When installing the CRDI injector valve set, the oil inlet position should be 180° between the oil inlet position of the injector body.