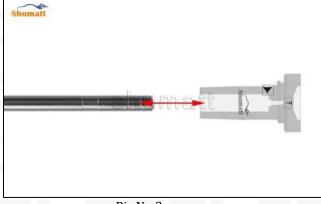

## 2.1. F00VC01368 CRDI Injector Valve Set Installation Precautions

- (1) Clean the CRDI injector valve set in an ultrasonic cleaner for 3-5 minutes before installation, so as to make the stains, dust, rust-proof oil oxides, paraffin base, naphthenic base, intermediate base, salt, lead naphthenate, zinc naphthenate, sodium petroleum sulfonate, barium petroleum sulfonate, calcium petroleum sulfonate, tallow diamine trioleate, rosinamine on the surface of the CRDI injector valve set fall off.
- (2) Use compressed air to clean the cleaning fluid attached to the surface of the CRDI injector valve set after cleaning, and clean it up to the standard of use.
- (3) When installing the steel ball and ball seat, pay attention to the steel ball should close tightly to the oil return hole at the top of the valve cap, as shown below:

Pic No.1

(4) When installing the valve stem, make sure that the valve stem and the bonnet must ensure that the valve stem can move smoothly in it, as shown below:

Pic No.2

(5) When installing the CRDI injector valve set, the oil inlet position should be 180° between the oil inlet position of the injector body.