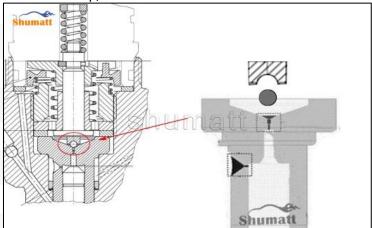

#### 2.1. F00VC01365 CRDI Injector Valve Set Installation Precautions

- (1) Clean the CRDI injector valve set in an ultrasonic cleaner for 3-5 minutes before installation, so as to make the stains, dust, rust-proof oil oxides, paraffin base, naphthenic base, intermediate base, salt, lead naphthenate, zinc naphthenate, sodium petroleum sulfonate, barium petroleum sulfonate, calcium petroleum sulfonate, tallow diamine trioleate, rosinamine on the surface of the CRDI injector valve set fall off.
- (2) Use compressed air to clean the cleaning fluid attached to the surface of the CRDI injector valve set after cleaning, and clean it up to the standard of use.
- (3) When installing the steel ball and ball seat, pay attention to the steel ball should close tightly to the oil return hole at the top of the valve cap, as shown below:

Pic No.1

(4) When installing the valve stem, make sure that the valve stem and the bonnet must ensure that the valve stem can move smoothly in it, as shown below:

Pic No.2

(5) When installing the CRDI injector valve set, the oil inlet position should be 180° between the oil inlet position of the injector body.