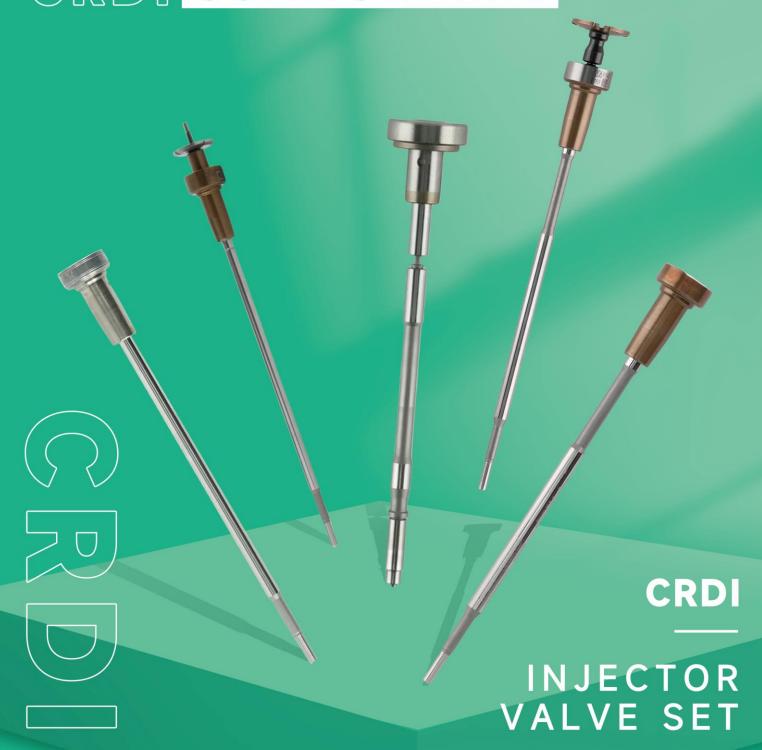

# 1. F00VC01365 CRDI Injector Valve Set Introduction

The CRDI injector valve set is a crucial element of the injector system, consisting of the valve stem and valve cap. It is situated in the control room within the injector body and plays a pivotal role in regulating oil injection and return. This set is not only a core component but also susceptible to high damage rates.

1.1. F00VC01365 CRDI Injector Valve Set Basic Information

| Title | F00VC01365 CRDI Injector Valve Set China Made New |
|-------|---------------------------------------------------|
| SKU1  | G1S8F00VC01365                                    |
| SKU2  | G1L10F00VC01365                                   |
| SKU3  | L10000B2BC01365                                   |