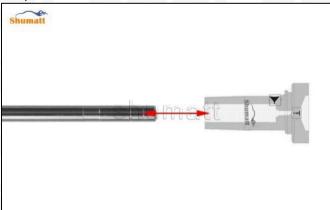

Pic No.1

(4) When installing the valve stem, make sure that the valve stem and the bonnet must ensure that the valve stem can move smoothly in it, as shown below:

Pic No.2

(5) When installing the CRDI injector valve set, the oil inlet position should be 180° between the oil inlet position of the injector body.