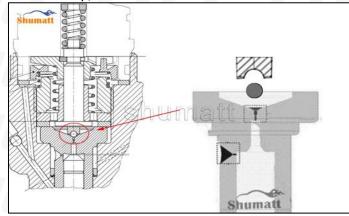

#### 2.1. F00VC01363 CRDI Injector Valve Set Installation Precautions

- (1) Clean the CRDI injector valve set in an ultrasonic cleaner for 3-5 minutes before installation, so as to make the stains, dust, rust-proof oil oxides, paraffin base, naphthenic base, intermediate base, salt, lead naphthenate, zinc naphthenate, sodium petroleum sulfonate, barium petroleum sulfonate, calcium petroleum sulfonate, tallow diamine trioleate, rosinamine on the surface of the CRDI injector valve set fall off.
- (2) Use compressed air to clean the cleaning fluid attached to the surface of the CRDI injector valve set after cleaning, and clean it up to the standard of use.
- (3) When installing the steel ball and ball seat, pay attention to the steel ball should close tightly to the oil return hole at the top of the valve cap, as shown below:

Pic No.1

(4) When installing the valve stem, make sure that the valve stem and the bonnet must ensure that the valve stem can move smoothly in it, as shown below:

Pic No.2

(5) When installing the CRDI injector valve set, the oil inlet position should be 180° between the oil inlet position of the injector body.

• If the injector steel ball and the ball seat are not installed in accordance with the standard, it may cause serious damage to the CRDI injector valve set.