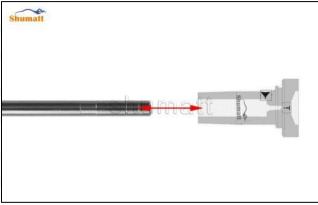

#### 2.1. F00VC01363 CRDI Injector Valve Set Installation Precautions

- (1) Clean the CRDI injector valve set in an ultrasonic cleaner for 3-5 minutes before installation, so as to make the stains, dust, rust-proof oil oxides, paraffin base, naphthenic base, intermediate base, salt, lead naphthenate, zinc naphthenate, sodium petroleum sulfonate, barium petroleum sulfonate, calcium petroleum sulfonate, tallow diamine trioleate, rosinamine on the surface of the CRDI injector valve set fall off.
- (2) Use compressed air to clean the cleaning fluid attached to the surface of the CRDI injector valve set after cleaning, and clean it up to the standard of use.
- (3) When installing the steel ball and ball seat, pay attention to the steel ball should close tightly to the oil return hole at the top of the valve cap, as shown below:

Pic No.1

(4) When installing the valve stem, make sure that the valve stem and the bonnet must ensure that the valve stem can move smoothly in it, as shown below:

Pic No.2

(5) When installing the CRDI injector valve set, the oil inlet position should be 180° between the oil inlet position of the injector body.