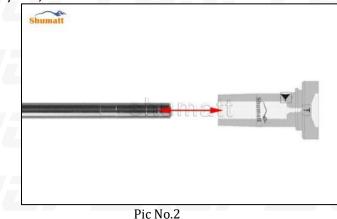

### 3.7. F00VC01360 CRDI Injector Valve Set Packing

**Domestic Express Packaging:** Usually wrapped in waterproof scotch tape, such as picture No.1.

**International Express Packaging:** Wrapped with waterproof yellow tape After wrapping the black protective film, such as picture No. 2.