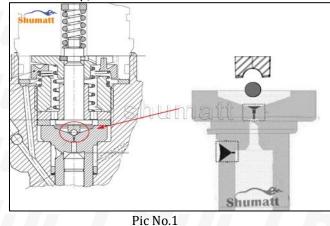

### 3.7. F00VC01360 CRDI Injector Valve Set Packing

**Domestic Express Packaging:** Usually wrapped in waterproof scotch tape, such as picture No.1.

**International Express Packaging:** Wrapped with waterproof yellow tape After wrapping the black protective film, such as picture No. 2.