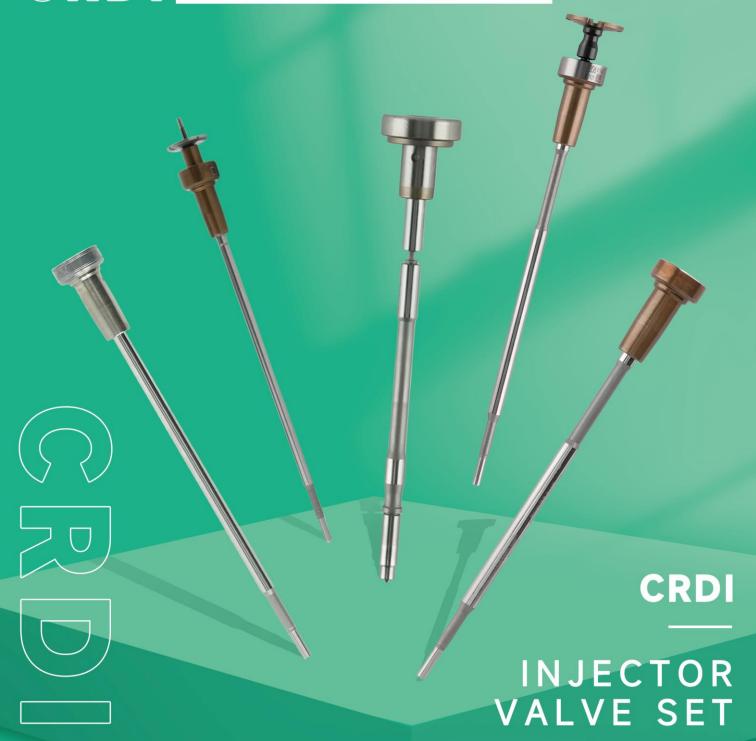

F00VC01359 CRDI Injector Valve Set Technical File

SKU1: G1S8F00VC01359 SKU2: G1F1F00VC01359 SKU3: F10000B2BC01359

# SKU4: G1F2F00VC01359 VALVE SET

CRD[ COMMON RAIL

#### 1. F00VC01359 CRDI Injector Valve Set Introduction

The CRDI injector valve set is a crucial element of the injector system, consisting of the valve stem and valve cap. It is situated in the control room within the injector body and plays a pivotal role in regulating oil injection and return. This set is not only a core component but also susceptible to high damage rates.