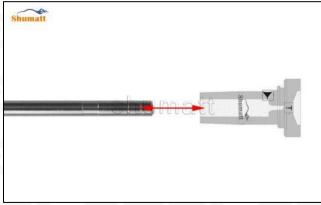

Pic No.1

(4) When installing the valve stem, make sure that the valve stem and the bonnet must ensure that the valve stem can move smoothly in it, as shown below:

Pic No.2

(5) When installing the CRDI injector valve set, the oil inlet position should be 180° between the oil inlet position of the injector body.

If the injector steel ball and the ball seat are not installed in accordance with the standard, it may cause serious damage to the CRDI injector valve set.