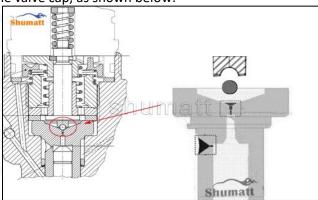

#### 2.1. F00VC01359 CRDI Injector Valve Set Installation Precautions

- (1) Clean the CRDI injector valve set in an ultrasonic cleaner for 3-5 minutes before installation, so as to make the stains, dust, rust-proof oil oxides, paraffin base, naphthenic base, intermediate base, salt, lead naphthenate, zinc naphthenate, sodium petroleum sulfonate, barium petroleum sulfonate, calcium petroleum sulfonate, tallow diamine trioleate, rosinamine on the surface of the CRDI injector valve set fall off.
- (2) Use compressed air to clean the cleaning fluid attached to the surface of the CRDI injector valve set after cleaning, and clean it up to the standard of use.
- (3) When installing the steel ball and ball seat, pay attention to the steel ball should close tightly to the oil return hole at the top of the valve cap, as shown below:

Pic No.1

(4) When installing the valve stem, make sure that the valve stem and the bonnet must ensure that the valve stem can move smoothly in it, as shown below:

Pic No.2

(5) When installing the CRDI injector valve set, the oil inlet position should be 180° between the oil inlet position of the injector body.