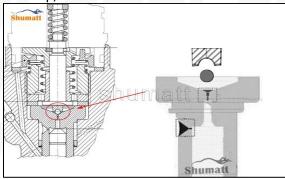

## 2.1. F00VC01349 CRDI Injector Valve Set Installation Precautions

- (1) Clean the CRDI injector valve set in an ultrasonic cleaner for 3-5 minutes before installation, so as to make the stains, dust, rust-proof oil oxides, paraffin base, naphthenic base, intermediate base, salt, lead naphthenate, zinc naphthenate, sodium petroleum sulfonate, barium petroleum sulfonate, calcium petroleum sulfonate, tallow diamine trioleate, rosinamine on the surface of the CRDI injector valve set fall off.
- (2) Use compressed air to clean the cleaning fluid attached to the surface of the CRDI injector valve set after cleaning, and clean it up to the standard of use.
- (3) When installing the steel ball and ball seat, pay attention to the steel ball should close tightly to the oil return hole at the top of the valve cap, as shown below:

Pic No.1

(4) When installing the valve stem, make sure that the valve stem and the bonnet must ensure that the valve stem can move smoothly in it, as shown below:

Pic No.2

(5) When installing the CRDI injector valve set, the oil inlet position should be 180° between the oil inlet position of the injector body.

If the injector steel ball and the ball seat are not installed in accordance with the standard, it may cause serious damage to the CRDI injector valve set.