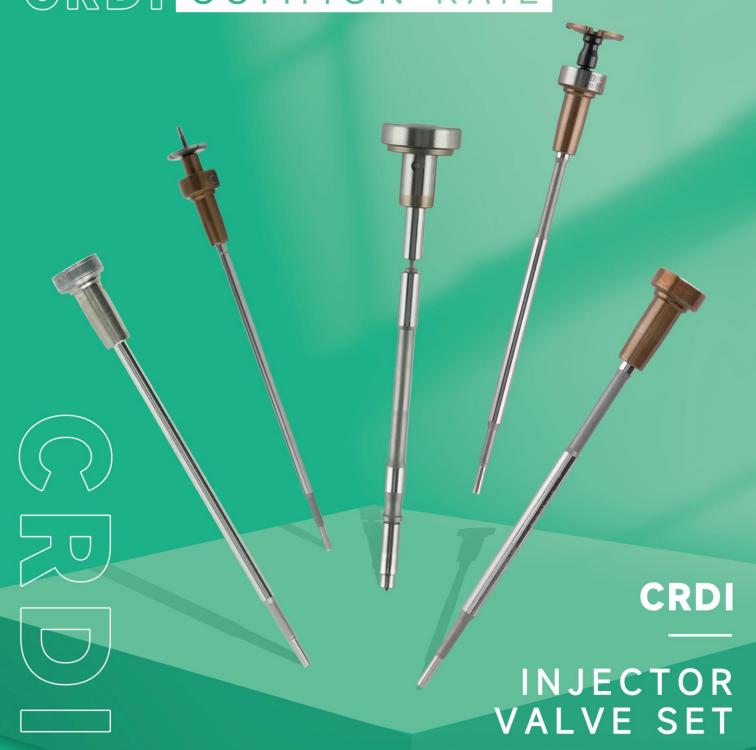

## 1. F00VC01349 CRDI Injector Valve Set Introduction

The CRDI injector valve set is a crucial element of the injector system, consisting of the valve stem and valve cap. It is situated in the control room within the injector body and plays a pivotal role in regulating oil injection and return. This set is not only a core component but also susceptible to high damage rates.

1.1. F00VC01349 CRDI Injector Valve Set Basic Information

| Title | F00VC01349 CRDI Injector Valve Set China Made New |
|-------|---------------------------------------------------|
| SKU1  | G1S8F00VC01349                                    |
| SKU2  | G1L10F00VC01349                                   |
| SKU3  | L10000B2BC01349                                   |
| SKU4  | G1F2F00VC01349                                    |
| SKU5  | F20000B2BC01349                                   |