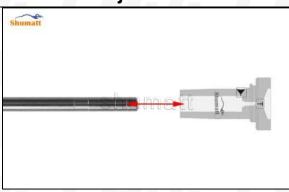

## 2.1. F00VC01349 CRDI Injector Valve Set Installation Precautions

- (1) Clean the CRDI injector valve set in an ultrasonic cleaner for 3-5 minutes before installation, so as to make the stains, dust, rust-proof oil oxides, paraffin base, naphthenic base, intermediate base, salt, lead naphthenate, zinc naphthenate, sodium petroleum sulfonate, barium petroleum sulfonate, calcium petroleum sulfonate, tallow diamine trioleate, rosinamine on the surface of the CRDI injector valve set fall off.
- (2) Use compressed air to clean the cleaning fluid attached to the surface of the CRDI injector valve set after cleaning, and clean it up to the standard of use.
- (3) When installing the steel ball and ball seat, pay attention to the steel ball should close tightly to the oil return hole at the top of the valve cap, as shown below:

Pic No.1

(4) When installing the valve stem, make sure that the valve stem and the bonnet must ensure that the valve stem can move smoothly in it, as shown below:

Pic No.2

(5) When installing the CRDI injector valve set, the oil inlet position should be 180° between the oil inlet position of the injector body.