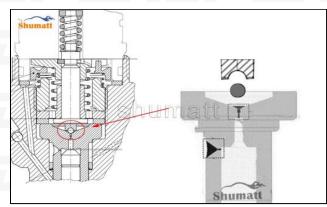

#### 2.1. F00VC01347 CRDI Injector Valve Set Installation Precautions

- (1) Clean the CRDI injector valve set in an ultrasonic cleaner for 3-5 minutes before installation, so as to make the stains, dust, rust-proof oil oxides, paraffin base, naphthenic base, intermediate base, salt, lead naphthenate, zinc naphthenate, sodium petroleum sulfonate, barium petroleum sulfonate, calcium petroleum sulfonate, tallow diamine trioleate, rosinamine on the surface of the CRDI injector valve set fall off.
- (2) Use compressed air to clean the cleaning fluid attached to the surface of the CRDI injector valve set after cleaning, and clean it up to the standard of use.
- (3) When installing the steel ball and ball seat, pay attention to the steel ball should close tightly to the oil return hole at the top of the valve cap, as shown below:

Pic No.1

(4) When installing the valve stem, make sure that the valve stem and the bonnet must ensure that the valve stem can move smoothly in it, as shown below:

Pic No.2

(5) When installing the CRDI injector valve set, the oil inlet position should be  $180^{\circ}$  between the oil inlet position of the injector body.

A If the injector steel ball and the ball seat are not installed in accordance with the standard, it may cause serious damage to the CRDI injector valve set.