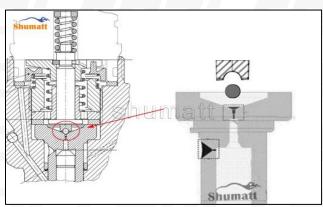

# 2.1. F00VC01342 CRDI Injector Valve Set Installation Precautions

- (1) Clean the CRDI injector valve set in an ultrasonic cleaner for 3-5 minutes before installation, so as to make the stains, dust, rust-proof oil oxides, paraffin base, naphthenic base, intermediate base, salt, lead naphthenate, zinc naphthenate, sodium petroleum sulfonate, barium petroleum sulfonate, calcium petroleum sulfonate, tallow diamine trioleate, rosinamine on the surface of the CRDI injector valve set fall off.
- (2) Use compressed air to clean the cleaning fluid attached to the surface of the CRDI injector valve set after cleaning, and clean it up to the standard of use.
- (3) When installing the steel ball and ball seat, pay attention to the steel ball should close tightly to the oil return hole at the top of the valve cap, as shown below:

Pic No.1

(4) When installing the valve stem, make sure that the valve stem and the bonnet must ensure that the valve stem can move smoothly in it, as shown below:

Pic No.2

(5) When installing the CRDI injector valve set, the oil inlet position should be  $180^{\circ}$  between the oil inlet position of the injector body.