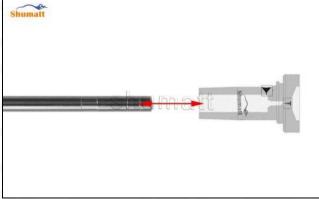

Pic No.1

(4) When installing the valve stem, make sure that the valve stem and the bonnet must ensure that the valve stem can move smoothly in it, as shown below:

Pic No.2

(5) When installing the CRDI injector valve set, the oil inlet position should be  $180^{\circ}$  between the oil inlet position of the injector body.