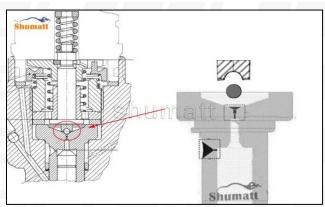

# 2.1. F00VC01340 CRDI Injector Valve Set Installation Precautions

- (1) Clean the CRDI injector valve set in an ultrasonic cleaner for 3-5 minutes before installation, so as to make the stains, dust, rust-proof oil oxides, paraffin base, naphthenic base, intermediate base, salt, lead naphthenate, zinc naphthenate, sodium petroleum sulfonate, barium petroleum sulfonate, calcium petroleum sulfonate, tallow diamine trioleate, rosinamine on the surface of the CRDI injector valve set fall off.
- (2) Use compressed air to clean the cleaning fluid attached to the surface of the CRDI injector valve set after cleaning, and clean it up to the standard of use.
- (3) When installing the steel ball and ball seat, pay attention to the steel ball should close tightly to the oil return hole at the top of the valve cap, as shown below:

Pic No.1

(4) When installing the valve stem, make sure that the valve stem and the bonnet must ensure that the valve stem can move smoothly in it, as shown below:

Pic No.2

(5) When installing the CRDI injector valve set, the oil inlet position should be 180° between the oil inlet position of the injector body.

If the injector steel ball and the ball seat are not installed in accordance with the standard, it may cause serious damage to the CRDI injector valve set.