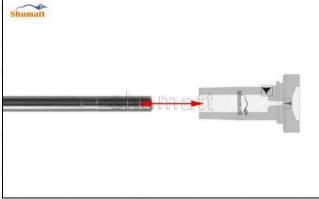

# 2.1. F00VC01340 CRDI Injector Valve Set Installation Precautions

- (1) Clean the CRDI injector valve set in an ultrasonic cleaner for 3-5 minutes before installation, so as to make the stains, dust, rust-proof oil oxides, paraffin base, naphthenic base, intermediate base, salt, lead naphthenate, zinc naphthenate, sodium petroleum sulfonate, barium petroleum sulfonate, calcium petroleum sulfonate, tallow diamine trioleate, rosinamine on the surface of the CRDI injector valve set fall off.
- (2) Use compressed air to clean the cleaning fluid attached to the surface of the CRDI injector valve set after cleaning, and clean it up to the standard of use.
- (3) When installing the steel ball and ball seat, pay attention to the steel ball should close tightly to the oil return hole at the top of the valve cap, as shown below:

Pic No.1

(4) When installing the valve stem, make sure that the valve stem and the bonnet must ensure that the valve stem can move smoothly in it, as shown below:

Pic No.2

(5) When installing the CRDI injector valve set, the oil inlet position should be 180° between the oil inlet position of the injector body.

If the injector steel ball and the ball seat are not installed in accordance with the standard, it may cause serious damage to the CRDI injector valve set.