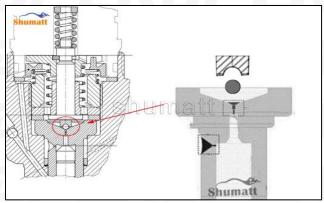

cleaning, and clean it up to the standard of use.

(3) When installing the steel ball and ball seat, pay attention to the steel ball should close tightly to the oil return hole at the top of the valve cap, as shown below:

Pic No.1

(4) When installing the valve stem, make sure that the valve stem and the bonnet must ensure that the valve stem can move smoothly in it, as shown below:

Pic No.2

(5) When installing the CRDI injector valve set, the oil inlet position should be 180° between the oil inlet position of the injector body.