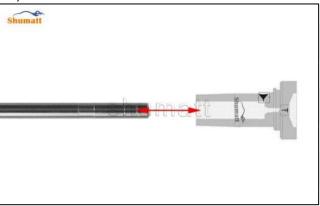

Pic No.1

(4) When installing the valve stem, make sure that the valve stem and the bonnet must ensure that the valve stem can move smoothly in it, as shown below:

Pic No.2

(5) When installing the CRDI injector valve set, the oil inlet position should be 180° between the oil inlet position of the injector body.