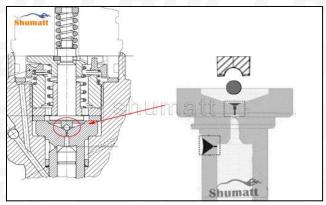

(3) When installing the steel ball and ball seat, pay attention to the steel ball should close tightly to the oil return hole at the top of the valve cap, as shown below:

Pic No.1

(4) When installing the valve stem, make sure that the valve stem and the bonnet must ensure that the valve stem can move smoothly in it, as shown below:

Pic No.2

(5) When installing the CRDI injector valve set, the oil inlet position should be  $180^{\circ}$  between the oil inlet position of the injector body.

A If the injector steel ball and the ball seat are not installed in accordance with the standard, it may cause serious damage to the CRDI injector valve set.