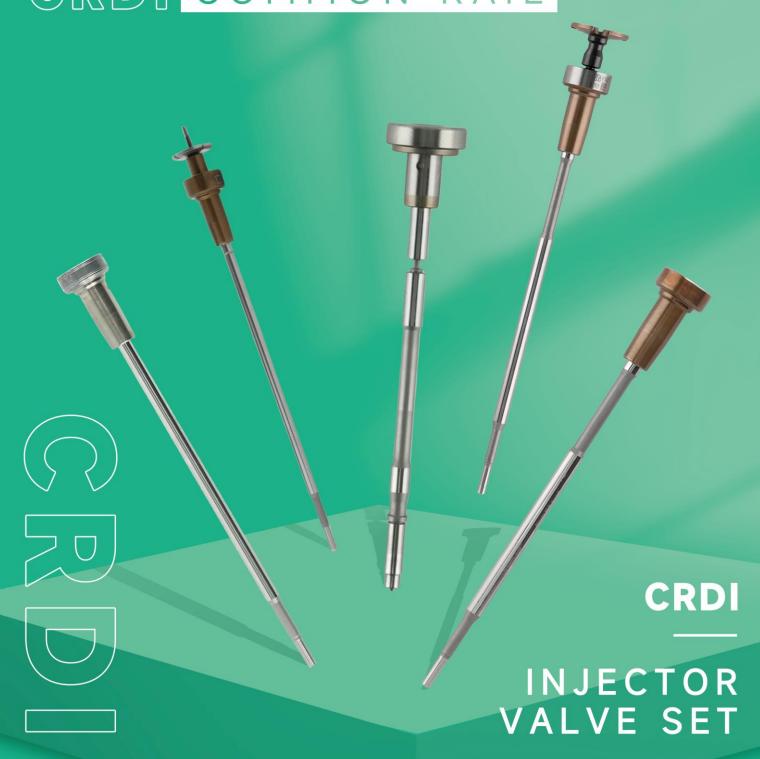

F00VC01334 CRDI Injector Valve Set Technical File

SKU1: G1S8F00VC01334

SKU2:G1F2F00VC01334/F20000B2BC01334

# SKU3:G1L10F00VC01334/L10000B2BC01334 VALVE SET

CRD[ COMMON RAIL

# F00VC01334 CRDI Injector Valve Set Technical File