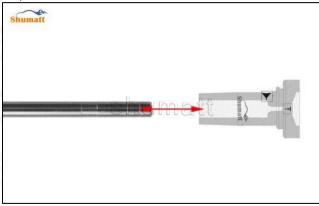

(3) When installing the steel ball and ball seat, pay attention to the steel ball should close tightly to the oil return hole at the top of the valve cap, as shown below:

Pic No.1

(4) When installing the valve stem, make sure that the valve stem and the bonnet must ensure that the valve stem can move smoothly in it, as shown below:

Pic No.2

(5) When installing the CRDI injector valve set, the oil inlet position should be 180° between the oil inlet position of the injector body.

If the injector steel ball and the ball seat are not installed in accordance with the standard, it may cause serious damage to the CRDI injector valve set.