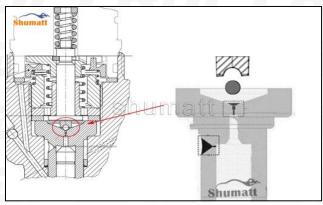

(3) When installing the steel ball and ball seat, pay attention to the steel ball should close tightly to the oil return hole at the top of the valve cap, as shown below:

Pic No.1

(4) When installing the valve stem, make sure that the valve stem and the bonnet must ensure that the valve stem can move smoothly in it, as shown below: