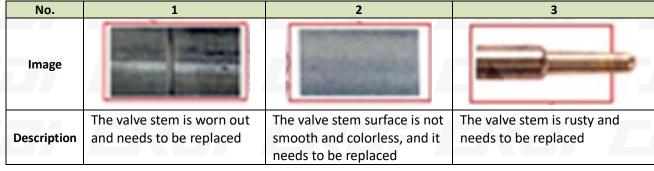

#### (2) Valve Stem

Magnify 20 times under a microscope to check whether the valve stem is worn, the surface is not smooth, discolored, or rusty.

The excessive clearance between the valve stem wear, housing and the valve cap will causes injector lag.
 The valve stem lag will cause the injector to start the solenoid to start, and the oil needle can not return guickly after the nozzle is opened.