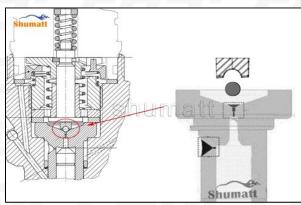

#### 1. F00VC01329 CRDI Injector Valve Set Introduction

The CRDI injector valve set is a crucial element of the injector system, consisting of the valve stem and valve cap. It is situated in the control room within the injector body and plays a pivotal role in regulating oil injection and return. This set is not only a core component but also susceptible to high damage rates.

#### Valve Cap Inspection:

Utilize a microscope to examine the contact surface between the valve cap and the ball for any indications of damage. If damage is identified, the valve cap should be promptly replaced.

#### **Valve Stem Inspection:**

Top of Valve Stem: Scrutinize the top of the valve stem for any surface damage. A change in the original silver color to white indicates damage, necessitating a replacement.

Contact Area with Injector: Similarly, inspect the valve stem's contact area with the injector for surface damage. Any change from the original silver color to white indicates the need for replacement.