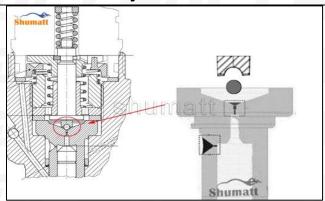

### 2.1. F00VC01324 CRDI Injector Valve Set Installation Precautions

- (1) Clean the CRDI injector valve set in an ultrasonic cleaner for 3-5 minutes before installation, so as to make the stains, dust, rust-proof oil oxides, paraffin base, naphthenic base, intermediate base, salt, lead naphthenate, zinc naphthenate, sodium petroleum sulfonate, barium petroleum sulfonate, calcium petroleum sulfonate, tallow diamine trioleate, rosinamine on the surface of the CRDI injector valve set fall off.
- (2) Use compressed air to clean the cleaning fluid attached to the surface of the CRDI injector valve set after cleaning, and clean it up to the standard of use.
- (3) When installing the steel ball and ball seat, pay attention to the steel ball should close tightly to the oil return hole at the top of the valve cap, as shown below:

Pic No.1

(4) When installing the valve stem, make sure that the valve stem and the bonnet must ensure that the valve stem can move smoothly in it, as shown below:

Pic No.2

(5) When installing the CRDI injector valve set, the oil inlet position should be 180° between the oil inlet position of the injector body.