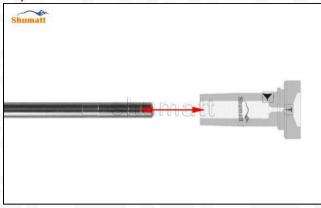

Pic No.1

(4) When installing the valve stem, make sure that the valve stem and the bonnet must ensure that the valve stem can move smoothly in it, as shown below:

Pic No.2

(5) When installing the CRDI injector valve set, the oil inlet position should be 180° between the oil inlet position of the injector body.