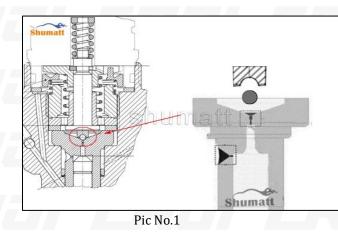

#### 2.1. F00VC01320 CRDI Injector Valve Set Installation Precautions

- (1) Clean the CRDI injector valve set in an ultrasonic cleaner for 3-5 minutes before installation, so as to make the stains, dust, rust-proof oil oxides, paraffin base, naphthenic base, intermediate base, salt, lead naphthenate, zinc naphthenate, sodium petroleum sulfonate, barium petroleum sulfonate, calcium petroleum sulfonate, tallow diamine trioleate, rosinamine on the surface of the CRDI injector valve set fall off.
- (2) Use compressed air to clean the cleaning fluid attached to the surface of the CRDI injector valve set after cleaning, and clean it up to the standard of use.
- (3) When installing the steel ball and ball seat, pay attention to the steel ball should close tightly to the oil return hole at the top of the valve cap, as shown below:

(4) When installing the valve stem, make sure that the valve stem and the bonnet must ensure that the valve stem can move smoothly in it, as shown below: