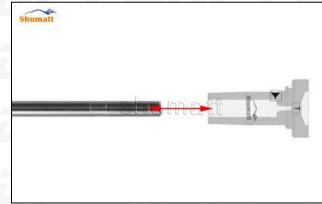

#### Pic No.2

(5) When installing the CRDI injector valve set, the oil inlet position should be 180° between the oil inlet position of the injector body.

If the injector steel ball and the ball seat are not installed in accordance with the standard, it may cause serious damage to the CRDI injector valve set.