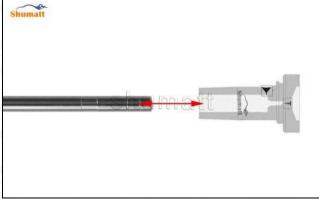

## 2.1. F00VC01318 CRDI Injector Valve Set Installation Precautions

- (1) Clean the CRDI injector valve set in an ultrasonic cleaner for 3-5 minutes before installation, so as to make the stains, dust, rust-proof oil oxides, paraffin base, naphthenic base, intermediate base, salt, lead naphthenate, zinc naphthenate, sodium petroleum sulfonate, barium petroleum sulfonate, calcium petroleum sulfonate, tallow diamine trioleate, rosinamine on the surface of the CRDI injector valve set fall off.
- (2) Use compressed air to clean the cleaning fluid attached to the surface of the CRDI injector valve set after cleaning, and clean it up to the standard of use.
- (3) When installing the steel ball and ball seat, pay attention to the steel ball should close tightly to the oil return hole at the top of the valve cap, as shown below:

Pic No.1

(4) When installing the valve stem, make sure that the valve stem and the bonnet must ensure that the valve stem can move smoothly in it, as shown below:

Pic No.2

(5) When installing the CRDI injector valve set, the oil inlet position should be 180° between the oil inlet position of the injector body.

If the injector steel ball and the ball seat are not installed in accordance with the standard, it may cause serious damage to the CRDI injector valve set.