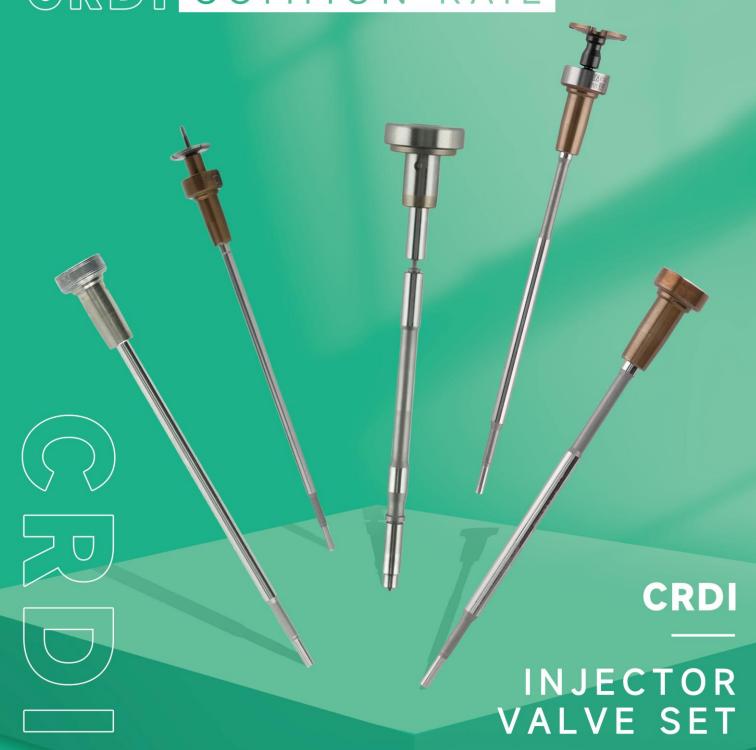

## 1. F00VC01318 CRDI Injector Valve Set Introduction

The CRDI injector valve set is a crucial element of the injector system, consisting of the valve stem and valve cap. It is situated in the control room within the injector body and plays a pivotal role in regulating oil injection and return. This set is not only a core component but also susceptible to high damage rates.

## **Valve Cap Inspection:**

Utilize a microscope to examine the contact surface between the valve cap and the ball for any indications of damage. If damage is identified, the valve cap should be promptly replaced.

#### **Valve Stem Inspection:**

Top of Valve Stem: Scrutinize the top of the valve stem for any surface damage. A change in the original silver color to white indicates damage, necessitating a replacement.

Contact Area with Injector: Similarly, inspect the valve stem's contact area with the injector for surface damage. Any change from the original silver color to white indicates the need for replacement.