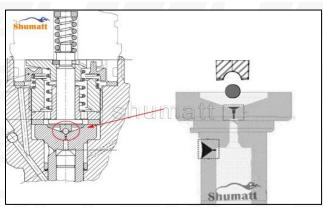

## 2.1. F00VC01318 CRDI Injector Valve Set Installation Precautions

- (1) Clean the CRDI injector valve set in an ultrasonic cleaner for 3-5 minutes before installation, so as to make the stains, dust, rust-proof oil oxides, paraffin base, naphthenic base, intermediate base, salt, lead naphthenate, zinc naphthenate, sodium petroleum sulfonate, barium petroleum sulfonate, calcium petroleum sulfonate, tallow diamine trioleate, rosinamine on the surface of the CRDI injector valve set fall off.
- (2) Use compressed air to clean the cleaning fluid attached to the surface of the CRDI injector valve set after cleaning, and clean it up to the standard of use.
- (3) When installing the steel ball and ball seat, pay attention to the steel ball should close tightly to the oil return hole at the top of the valve cap, as shown below:

Pic No.1

(4) When installing the valve stem, make sure that the valve stem and the bonnet must ensure that the valve stem can move smoothly in it, as shown below:

Pic No.2

(5) When installing the CRDI injector valve set, the oil inlet position should be 180° between the oil inlet position of the injector body.

If the injector steel ball and the ball seat are not installed in accordance with the standard, it may cause serious damage to the CRDI injector valve set.