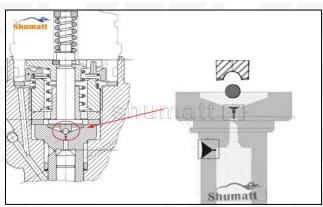

# 2.1. F00VC01315 CRDI Injector Valve Set Installation Precautions

- (1) Clean the CRDI injector valve set in an ultrasonic cleaner for 3-5 minutes before installation, so as to make the stains, dust, rust-proof oil oxides, paraffin base, naphthenic base, intermediate base, salt, lead naphthenate, zinc naphthenate, sodium petroleum sulfonate, barium petroleum sulfonate, calcium petroleum sulfonate, tallow diamine trioleate, rosinamine on the surface of the CRDI injector valve set fall off.
- (2) Use compressed air to clean the cleaning fluid attached to the surface of the CRDI injector valve set after cleaning, and clean it up to the standard of use.
- (3) When installing the steel ball and ball seat, pay attention to the steel ball should close tightly to the oil return hole at the top of the valve cap, as shown below:

Pic No.1

(4) When installing the valve stem, make sure that the valve stem and the bonnet must ensure that the valve stem can move smoothly in it, as shown below:

Pic No.2

(5) When installing the CRDI injector valve set, the oil inlet position should be 180° between the oil inlet position of the injector body.

If the injector steel ball and the ball seat are not installed in accordance with the standard, it may cause serious damage to the CRDI injector valve set.