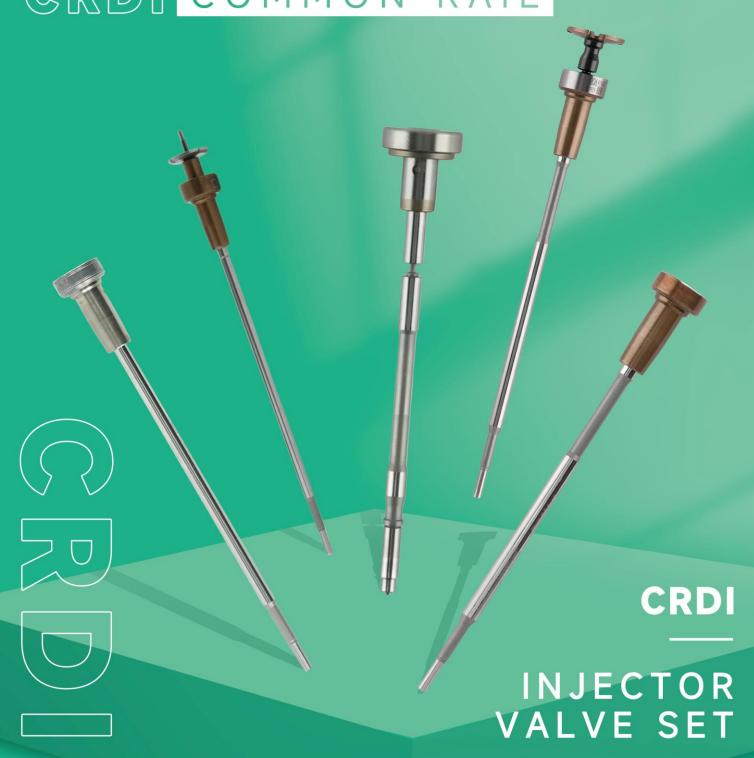

# INJECTOR VALVE SET

CRDI COMMON RAIL

## 1. F00VC01315 CRDI Injector Valve Set Introduction

The CRDI injector valve set is a crucial element of the injector system, consisting of the valve stem and valve cap. It is situated in the control room within the injector body and plays a pivotal role in regulating oil injection and return. This set is not only a core component but also susceptible to high damage rates.