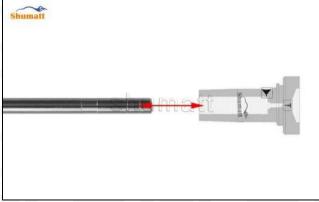

# 2.1. F00VC01315 CRDI Injector Valve Set Installation Precautions

- (1) Clean the CRDI injector valve set in an ultrasonic cleaner for 3-5 minutes before installation, so as to make the stains, dust, rust-proof oil oxides, paraffin base, naphthenic base, intermediate base, salt, lead naphthenate, zinc naphthenate, sodium petroleum sulfonate, barium petroleum sulfonate, calcium petroleum sulfonate, tallow diamine trioleate, rosinamine on the surface of the CRDI injector valve set fall off.
- (2) Use compressed air to clean the cleaning fluid attached to the surface of the CRDI injector valve set after cleaning, and clean it up to the standard of use.
- (3) When installing the steel ball and ball seat, pay attention to the steel ball should close tightly to the oil return hole at the top of the valve cap, as shown below:

Pic No.1

(4) When installing the valve stem, make sure that the valve stem and the bonnet must ensure that the valve stem can move smoothly in it, as shown below:

Pic No.2

(5) When installing the CRDI injector valve set, the oil inlet position should be 180° between the oil inlet position of the injector body.

If the injector steel ball and the ball seat are not installed in accordance with the standard, it may cause serious damage to the CRDI injector valve set.