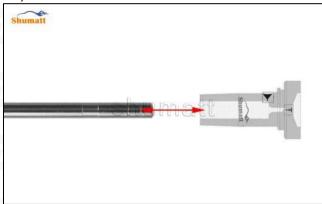

#### 2.1. F00VC01306 CRDI Injector Valve Set Installation Precautions

- (1) Clean the CRDI injector valve set in an ultrasonic cleaner for 3-5 minutes before installation, so as to make the stains, dust, rust-proof oil oxides, paraffin base, naphthenic base, intermediate base, salt, lead naphthenate, zinc naphthenate, sodium petroleum sulfonate, barium petroleum sulfonate, calcium petroleum sulfonate, tallow diamine trioleate, rosinamine on the surface of the CRDI injector valve set fall off.
- (2) Use compressed air to clean the cleaning fluid attached to the surface of the CRDI injector valve set after cleaning, and clean it up to the standard of use.
- (3) When installing the steel ball and ball seat, pay attention to the steel ball should close tightly to the oil return hole at the top of the valve cap, as shown below:

Pic No.1

(4) When installing the valve stem, make sure that the valve stem and the bonnet must ensure that the valve stem can move smoothly in it, as shown below:

Pic No.2

(5) When installing the CRDI injector valve set, the oil inlet position should be 180° between the oil inlet position of the injector body.