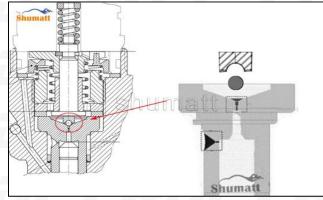

#### 2.1. F00VC01306 CRDI Injector Valve Set Installation Precautions

- (1) Clean the CRDI injector valve set in an ultrasonic cleaner for 3-5 minutes before installation, so as to make the stains, dust, rust-proof oil oxides, paraffin base, naphthenic base, intermediate base, salt, lead naphthenate, zinc naphthenate, sodium petroleum sulfonate, barium petroleum sulfonate, calcium petroleum sulfonate, tallow diamine trioleate, rosinamine on the surface of the CRDI injector valve set fall off.
- (2) Use compressed air to clean the cleaning fluid attached to the surface of the CRDI injector valve set after cleaning, and clean it up to the standard of use.
- (3) When installing the steel ball and ball seat, pay attention to the steel ball should close tightly to the oil return hole at the top of the valve cap, as shown below:

Pic No.1

(4) When installing the valve stem, make sure that the valve stem and the bonnet must ensure that the valve stem can move smoothly in it, as shown below:

Pic No.2

(5) When installing the CRDI injector valve set, the oil inlet position should be 180° between the oil inlet position of the injector body.

A If the injector steel ball and the ball seat are not installed in accordance with the standard, it may cause serious damage to the CRDI injector valve set.