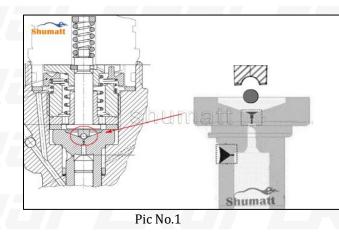

#### 2.1. F00VC01305 CRDI Injector Valve Set Installation Precautions

- (1) Clean the CRDI injector valve set in an ultrasonic cleaner for 3-5 minutes before installation, so as to make the stains, dust, rust-proof oil oxides, paraffin base, naphthenic base, intermediate base, salt, lead naphthenate, zinc naphthenate, sodium petroleum sulfonate, barium petroleum sulfonate, calcium petroleum sulfonate, tallow diamine trioleate, rosinamine on the surface of the CRDI injector valve set fall off.
- (2) Use compressed air to clean the cleaning fluid attached to the surface of the CRDI injector valve set after cleaning, and clean it up to the standard of use.
- (3) When installing the steel ball and ball seat, pay attention to the steel ball should close tightly to the oil return hole at the top of the valve cap, as shown below:

(4) When installing the valve stem, make sure that the valve stem and the bonnet must ensure that the valve stem can move smoothly in it, as shown below:

#### Pic No.2

(5) When installing the CRDI injector valve set, the oil inlet position should be 180° between the oil inlet position of the injector body.

If the injector steel ball and the ball seat are not installed in accordance with the standard, it may cause serious damage to the CRDI injector valve set.