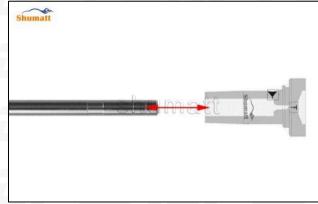

#### Pic No.2

(5) When installing the CRDI injector valve set, the oil inlet position should be 180° between the oil inlet position of the injector body.

If the injector steel ball and the ball seat are not installed in accordance with the standard, it may cause serious damage to the CRDI injector valve set.