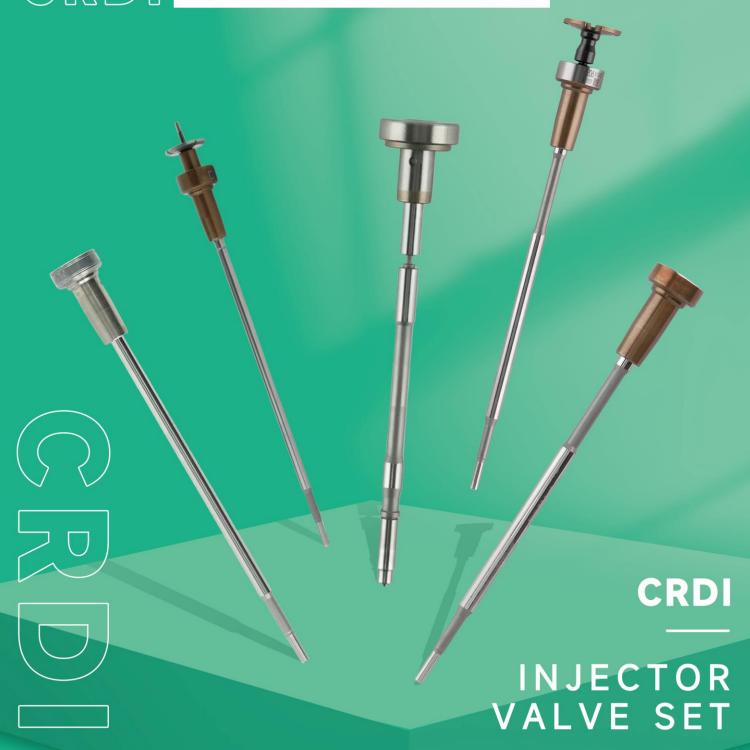

## 1. F00VC01303 CRDI Injector Valve Set Introduction

The CRDI injector valve set is a crucial element of the injector system, consisting of the valve stem and valve cap. It is situated in the control room within the injector body and plays a pivotal role in regulating oil injection and return. This set is not only a core component but also susceptible to high damage rates.