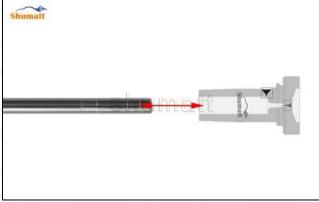

Pic No.1

(4) When installing the valve stem, make sure that the valve stem and the bonnet must ensure that the valve stem can move smoothly in it, as shown below:

Pic No.2

(5) When installing the CRDI injector valve set, the oil inlet position should be 180° between the oil inlet position of the injector body.

If the injector steel ball and the ball seat are not installed in accordance with the standard, it may cause serious damage to the CRDI injector valve set.