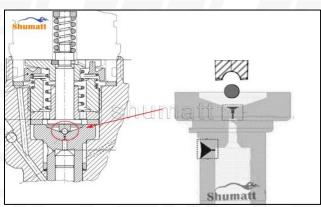

## 2.1. F00VC01303 CRDI Injector Valve Set Installation Precautions

- (1) Clean the CRDI injector valve set in an ultrasonic cleaner for 3-5 minutes before installation, so as to make the stains, dust, rust-proof oil oxides, paraffin base, naphthenic base, intermediate base, salt, lead naphthenate, zinc naphthenate, sodium petroleum sulfonate, barium petroleum sulfonate, calcium petroleum sulfonate, tallow diamine trioleate, rosinamine on the surface of the CRDI injector valve set fall off.
- (2) Use compressed air to clean the cleaning fluid attached to the surface of the CRDI injector valve set after cleaning, and clean it up to the standard of use.
- (3) When installing the steel ball and ball seat, pay attention to the steel ball should close tightly to the oil return hole at the top of the valve cap, as shown below:

Pic No.1

(4) When installing the valve stem, make sure that the valve stem and the bonnet must ensure that the valve stem can move smoothly in it, as shown below:

Pic No.2

(5) When installing the CRDI injector valve set, the oil inlet position should be 180° between the oil inlet position of the injector body.