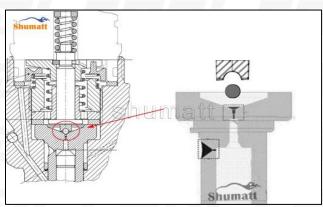

## 2.1. F00VC01301 CRDI Injector Valve Set Installation Precautions

- (1) Clean the CRDI injector valve set in an ultrasonic cleaner for 3-5 minutes before installation, so as to make the stains, dust, rust-proof oil oxides, paraffin base, naphthenic base, intermediate base, salt, lead naphthenate, zinc naphthenate, sodium petroleum sulfonate, barium petroleum sulfonate, calcium petroleum sulfonate, tallow diamine trioleate, rosinamine on the surface of the CRDI injector valve set fall off.
- (2) Use compressed air to clean the cleaning fluid attached to the surface of the CRDI injector valve set after cleaning, and clean it up to the standard of use.
- (3) When installing the steel ball and ball seat, pay attention to the steel ball should close tightly to the oil return hole at the top of the valve cap, as shown below:

Pic No.1

(4) When installing the valve stem, make sure that the valve stem and the bonnet must ensure that the valve stem can move smoothly in it, as shown below:

Pic No.2

(5) When installing the CRDI injector valve set, the oil inlet position should be 180° between the oil inlet position of the injector body.