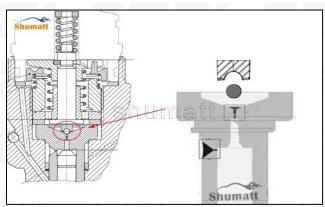

# 2.1. F00VC01046 CRDI Injector Valve Set Installation Precautions

- (1) Clean the CRDI injector valve set in an ultrasonic cleaner for 3-5 minutes before installation, so as to make the stains, dust, rust-proof oil oxides, paraffin base, naphthenic base, intermediate base, salt, lead naphthenate, zinc naphthenate, sodium petroleum sulfonate, barium petroleum sulfonate, calcium petroleum sulfonate, tallow diamine trioleate, rosinamine on the surface of the CRDI injector valve set fall off.
- (2) Use compressed air to clean the cleaning fluid attached to the surface of the CRDI injector valve set after cleaning, and clean it up to the standard of use.
- (3) When installing the steel ball and ball seat, pay attention to the steel ball should close tightly to the oil return hole at the top of the valve cap, as shown below:

Pic No.1

(4) When installing the valve stem, make sure that the valve stem and the bonnet must ensure that the valve stem can move smoothly in it, as shown below:

Pic No.2

(5) When installing the CRDI injector valve set, the oil inlet position should be 180° between the oil inlet position of the injector body.

If the injector steel ball and the ball seat are not installed in accordance with the standard, it may cause serious damage to the CRDI injector valve set.