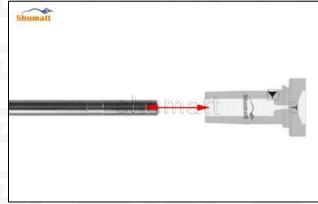

(4) When installing the valve stem, make sure that the valve stem and the bonnet must ensure that the valve stem can move smoothly in it, as shown below: