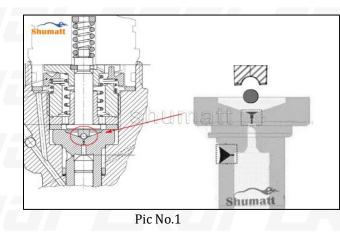

lve Set Installation Precautions

- (1) Clean the CRDI injector valve set in an ultrasonic cleaner for 3-5 minutes before installation, so as to make the stains, dust, rust-proof oil oxides, paraffin base, naphthenic base, intermediate base, salt, lead naphthenate, zinc naphthenate, sodium petroleum sulfonate, barium petroleum sulfonate, calcium petroleum sulfonate, tallow diamine trioleate, rosinamine on the surface of the CRDI injector valve set fall off.
- (2) Use compressed air to clean the cleaning fluid attached to the surface of the CRDI injector valve set after cleaning, and clean it up to the standard of use.
- (3) When installing the steel ball and ball seat, pay attention to the steel ball should close tightly to the oil return hole at the top of the valve cap, as shown below:



(4) When installing the valve stem, make sure that the valve stem and the bonnet must ensure that the valve stem can move smoothly in it, as shown below:



#### Pic No.2

(5) When installing the CRDI injector valve set, the oil inlet position should be 180° between the oil inlet position of the injector body.



If the injector steel ball and the ball seat are not installed in accordance with the standard, it may cause serious damage to the CRDI injector valve set.

#### 2.2. F00VC01045 CRDI Injector Valve Set Replacement Conditions

#### (1) Valve Cap

Under the microscope, magnify 20 times to check that the oil inlet hole of the valve cap and the oil return hole of the bonnet are not worn, grooved, scratched, damaged, rusted or dented.

| No.         | 1