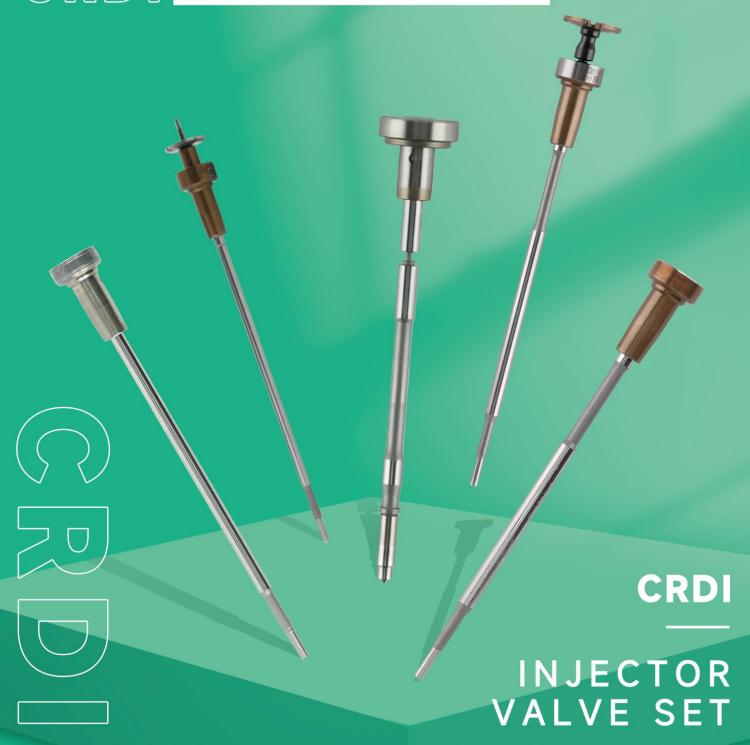

F00VC01038 CRDI Injector Valve Set Technical File

SKU: G1L10F00VC01038/L10000B2BC01038

# INJECTOR VALVE SET

CRDI COMMON RAIL

# F00VC01038 CRDI Injector Valve Set Technical File