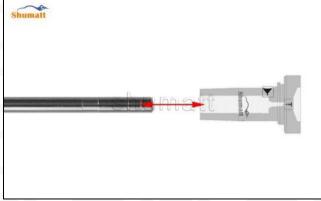

# 2.1. F00VC01038 CRDI Injector Valve Set Installation Precautions

- (1) Clean the CRDI injector valve set in an ultrasonic cleaner for 3-5 minutes before installation, so as to make the stains, dust, rust-proof oil oxides, paraffin base, naphthenic base, intermediate base, salt, lead naphthenate, zinc naphthenate, sodium petroleum sulfonate, barium petroleum sulfonate, calcium petroleum sulfonate, tallow diamine trioleate, rosinamine on the surface of the CRDI injector valve set fall off.
- (2) Use compressed air to clean the cleaning fluid attached to the surface of the CRDI injector valve set after cleaning, and clean it up to the standard of use.
- (3) When installing the steel ball and ball seat, pay attention to the steel ball should close tightly to the oil return hole at the top of the valve cap, as shown below:

Pic No.1

(4) When installing the valve stem, make sure that the valve stem and the bonnet must ensure that the valve stem can move smoothly in it, as shown below:

Pic No.2

(5) When installing the CRDI injector valve set, the oil inlet position should be 180° between the oil inlet position of the injector body.

 $oldsymbol{\mathbb{A}}$  If the injector steel ball and the ball seat are not installed in accordance with the standard, it may cause serious damage to the CRDI injector valve set.