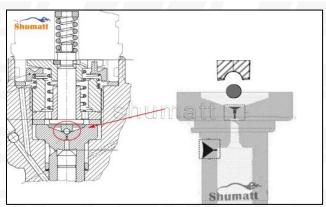

# 2.1. F00VC01038 CRDI Injector Valve Set Installation Precautions

- (1) Clean the CRDI injector valve set in an ultrasonic cleaner for 3-5 minutes before installation, so as to make the stains, dust, rust-proof oil oxides, paraffin base, naphthenic base, intermediate base, salt, lead naphthenate, zinc naphthenate, sodium petroleum sulfonate, barium petroleum sulfonate, calcium petroleum sulfonate, tallow diamine trioleate, rosinamine on the surface of the CRDI injector valve set fall off.
- (2) Use compressed air to clean the cleaning fluid attached to the surface of the CRDI injector valve set after cleaning, and clean it up to the standard of use.
- (3) When installing the steel ball and ball seat, pay attention to the steel ball should close tightly to the oil return hole at the top of the valve cap, as shown below:

Pic No.1

(4) When installing the valve stem, make sure that the valve stem and the bonnet must ensure that the valve stem can move smoothly in it, as shown below:

Pic No.2

(5) When installing the CRDI injector valve set, the oil inlet position should be 180° between the oil inlet position of the injector body.

 $oldsymbol{\mathbb{A}}$  If the injector steel ball and the ball seat are not installed in accordance with the standard, it may cause serious damage to the CRDI injector valve set.