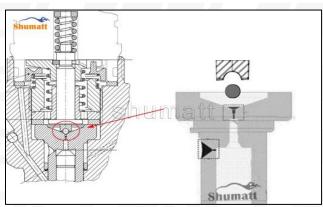

#### 2.1. F00VC01037 CRDI Injector Valve Set Installation Precautions

- (1) Clean the CRDI injector valve set in an ultrasonic cleaner for 3-5 minutes before installation, so as to make the stains, dust, rust-proof oil oxides, paraffin base, naphthenic base, intermediate base, salt, lead naphthenate, zinc naphthenate, sodium petroleum sulfonate, barium petroleum sulfonate, calcium petroleum sulfonate, tallow diamine trioleate, rosinamine on the surface of the CRDI injector valve set fall off.
- (2) Use compressed air to clean the cleaning fluid attached to the surface of the CRDI injector valve set after cleaning, and clean it up to the standard of use.
- (3) When installing the steel ball and ball seat, pay attention to the steel ball should close tightly to the oil return hole at the top of the valve cap, as shown below:

Pic No.1

(4) When installing the valve stem, make sure that the valve stem and the bonnet must ensure that the valve stem can move smoothly in it, as shown below:

Pic No.2

(5) When installing the CRDI injector valve set, the oil inlet position should be 180° between the oil inlet position of the injector body.