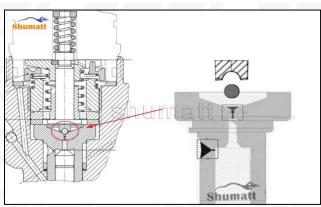

#### 2.1. F00VC01035 CRDI Injector Valve Set Installation Precautions

- (1) Clean the CRDI injector valve set in an ultrasonic cleaner for 3-5 minutes before installation, so as to make the stains, dust, rust-proof oil oxides, paraffin base, naphthenic base, intermediate base, salt, lead naphthenate, zinc naphthenate, sodium petroleum sulfonate, barium petroleum sulfonate, calcium petroleum sulfonate, tallow diamine trioleate, rosinamine on the surface of the CRDI injector valve set fall off.
- (2) Use compressed air to clean the cleaning fluid attached to the surface of the CRDI injector valve set after cleaning, and clean it up to the standard of use.
- (3) When installing the steel ball and ball seat, pay attention to the steel ball should close tightly to the oil return hole at the top of the valve cap, as shown below:

Pic No.1

(4) When installing the valve stem, make sure that the valve stem and the bonnet must ensure that the valve stem can move smoothly in it, as shown below:

Pic No.2

(5) When installing the CRDI injector valve set, the oil inlet position should be 180° between the oil inlet position of the injector body.