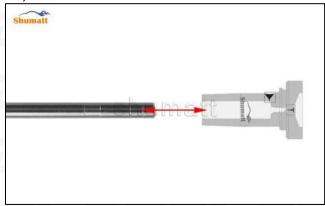

#### 2.1. F00VC01034 CRDI Injector Valve Set Installation Precautions

- (1) Clean the CRDI injector valve set in an ultrasonic cleaner for 3-5 minutes before installation, so as to make the stains, dust, rust-proof oil oxides, paraffin base, naphthenic base, intermediate base, salt, lead naphthenate, zinc naphthenate, sodium petroleum sulfonate, barium petroleum sulfonate, calcium petroleum sulfonate, tallow diamine trioleate, rosinamine on the surface of the CRDI injector valve set fall off.
- (2) Use compressed air to clean the cleaning fluid attached to the surface of the CRDI injector valve set after cleaning, and clean it up to the standard of use.
- (3) When installing the steel ball and ball seat, pay attention to the steel ball should close tightly to the oil return hole at the top of the valve cap, as shown below:

Pic No.1

(4) When installing the valve stem, make sure that the valve stem and the bonnet must ensure that the valve stem can move smoothly in it, as shown below:

Pic No.2

(5) When installing the CRDI injector valve set, the oil inlet position should be 180° between the oil inlet position of the injector body.