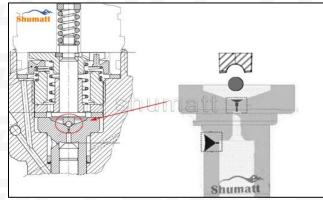

#### 2.1. F00VC01034 CRDI Injector Valve Set Installation Precautions

- (1) Clean the CRDI injector valve set in an ultrasonic cleaner for 3-5 minutes before installation, so as to make the stains, dust, rust-proof oil oxides, paraffin base, naphthenic base, intermediate base, salt, lead naphthenate, zinc naphthenate, sodium petroleum sulfonate, barium petroleum sulfonate, calcium petroleum sulfonate, tallow diamine trioleate, rosinamine on the surface of the CRDI injector valve set fall off.
- (2) Use compressed air to clean the cleaning fluid attached to the surface of the CRDI injector valve set after cleaning, and clean it up to the standard of use.
- (3) When installing the steel ball and ball seat, pay attention to the steel ball should close tightly to the oil return hole at the top of the valve cap, as shown below:

Pic No.1

(4) When installing the valve stem, make sure that the valve stem and the bonnet must ensure that the valve stem can move smoothly in it, as shown below:

Pic No.2

(5) When installing the CRDI injector valve set, the oil inlet position should be 180° between the oil inlet position of the injector body.

A If the injector steel ball and the ball seat are not installed in accordance with the standard, it may cause serious damage to the CRDI injector valve set.