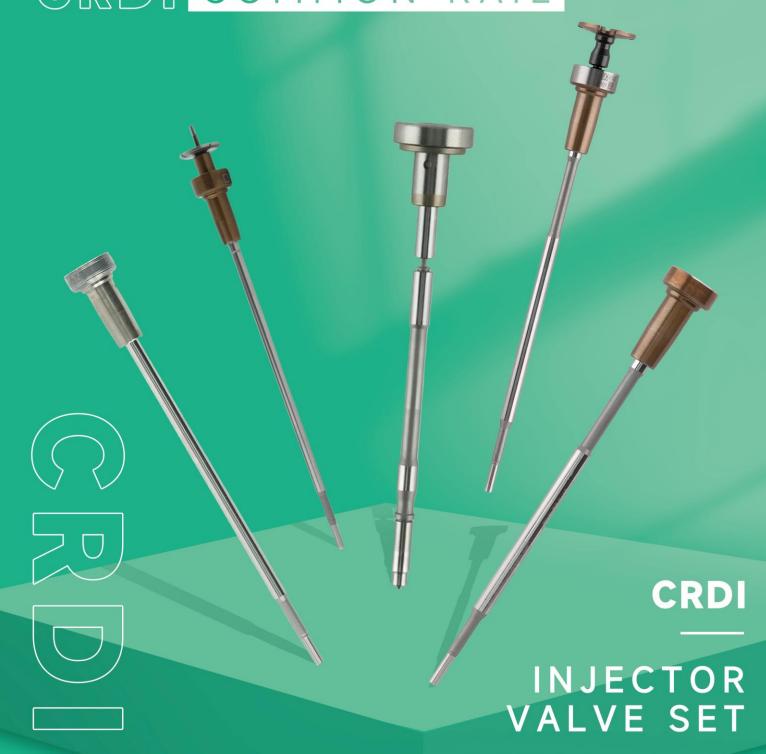

# INJECTOR VALVE SET

CRDI COMMON RAIL

#### 1. F00VC01023 CRDI Injector Valve Set Introduction

The CRDI injector valve set is a crucial element of the injector system, consisting of the valve stem and valve cap. It is situated in the control room within the injector body and plays a pivotal role in regulating oil injection and return. This set is not only a core component but also susceptible to high damage rates.