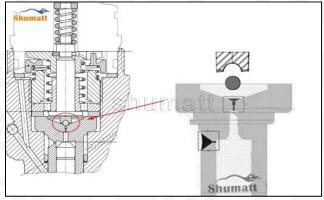

#### 2.1. F00VC01023 CRDI Injector Valve Set Installation Precautions

- (1) Clean the CRDI injector valve set in an ultrasonic cleaner for 3-5 minutes before installation, so as to make the stains, dust, rust-proof oil oxides, paraffin base, naphthenic base, intermediate base, salt, lead naphthenate, zinc naphthenate, sodium petroleum sulfonate, barium petroleum sulfonate, calcium petroleum sulfonate, tallow diamine trioleate, rosinamine on the surface of the CRDI injector valve set fall off.
- (2) Use compressed air to clean the cleaning fluid attached to the surface of the CRDI injector valve set after cleaning, and clean it up to the standard of use.
- (3) When installing the steel ball and ball seat, pay attention to the steel ball should close tightly to the oil return hole at the top of the valve cap, as shown below:

Pic No.1

(4) When installing the valve stem, make sure that the valve stem and the bonnet must ensure that the valve stem can move smoothly in it, as shown below:

Pic No.2

(5) When installing the CRDI injector valve set, the oil inlet position should be 180° between the oil inlet position of the injector body.

A If the injector steel ball and the ball seat are not installed in accordance with the standard, it may cause serious damage to the CRDI injector valve set.